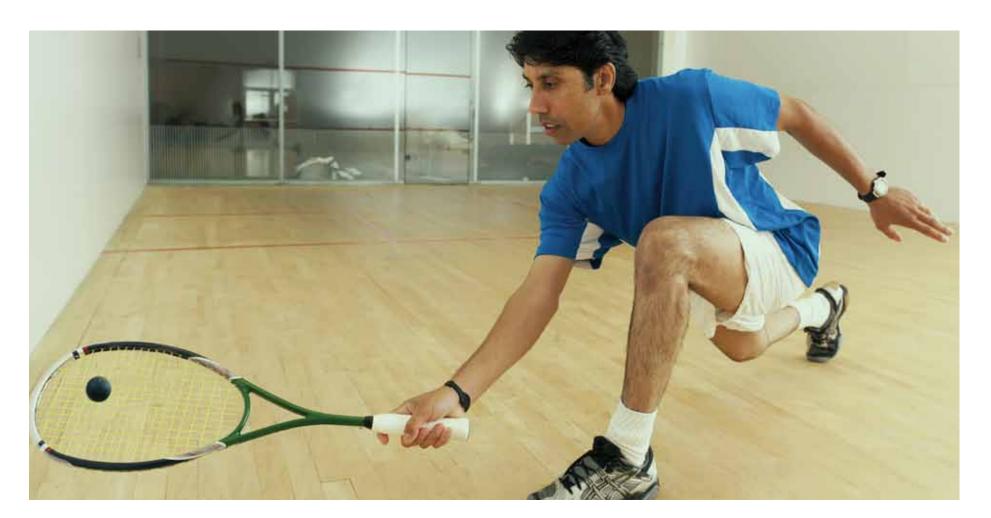

#### Club Lime

- Large Clubhouse with area of about 26000 sq ft
- Swimming pool of size 81ft x 34ft with filteration plant
- Separate kids pool of size 20ft x 12ft with filteration plant
- Poolside Bar
- Gymnasium (about 3000 sq ft)
- Tennis Court
- Half Basketball Court
- Cricket Net for practice
- Indoor Badminton Court
- Squash Court
- Table Tennis
- Billiards/Pool
- Card Room
- Kids Creche
- Restobar
- Community Room