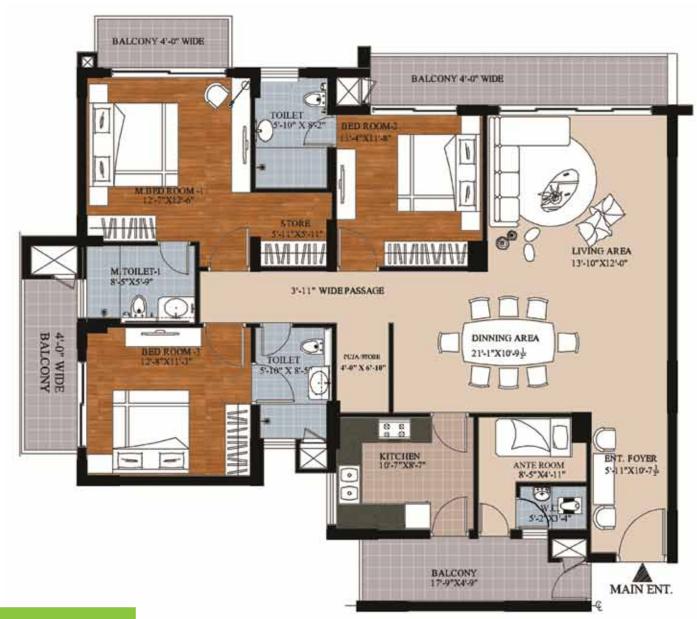

## FLOOR PLAN 4BHK - TOWER 4 (UNIT - 03)

SALEABLE AREA = 2942.00 SQ.FT.(GR,1,2,4,5,7,8,10,11,15,17 & 18) = 3012.00 SQ.FT.(3,6,9,12,16 & 19)