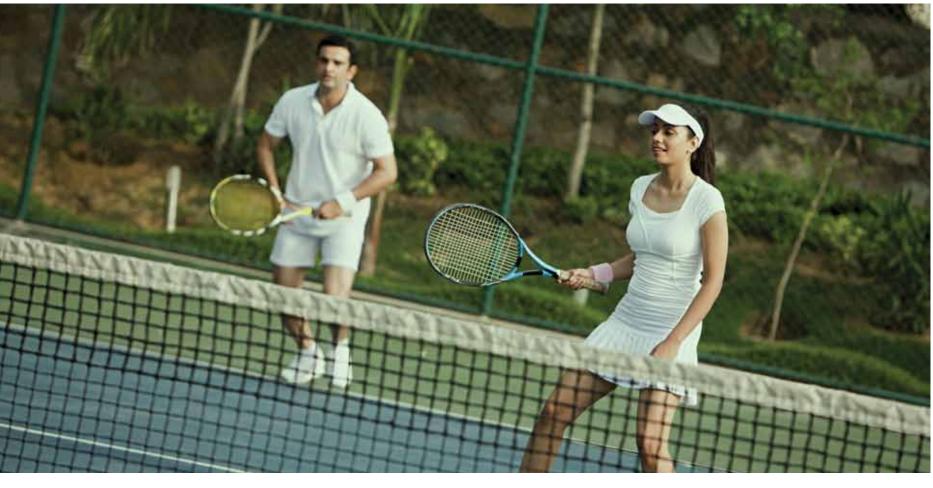

#### Club Lime

- Large Clubhouse with area of about 26000 sq ft
- Swimming pool of size 81ft x 34ft with filteration plant
- Separate kids pool of size 20ft x 12ft with filteration plant
- Poolside Bar
- Gymnasium (about 3000 sq ft)
- Tennis Court
- Half Basketball Court
- Cricket Net for practice
- Indoor Badminton Court
- Squash Court
- Table Tennis
- Billiards/Pool
- Card Room
- Kids Creche
- Restobar
- Community Room