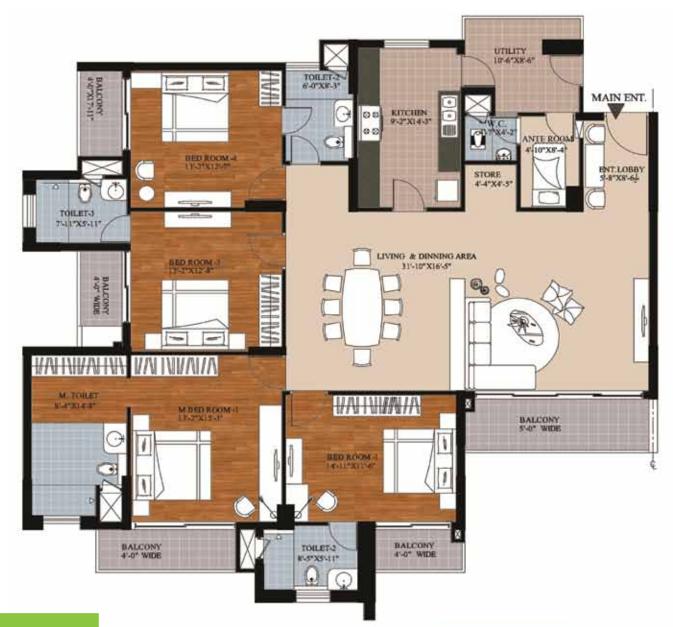

## FLOOR PLAN 4BHK - TOWER 4

## FLOOR PLAN 4BHK - TOWER 4 (UNIT - 03)

SALEABLE AREA = 2942.00 SQ.FT.(GR,1,2,4,5,7,8,10,11,15,17 & 18) = 3012.00 SQ.FT.(3,6,9,12,16 & 19)