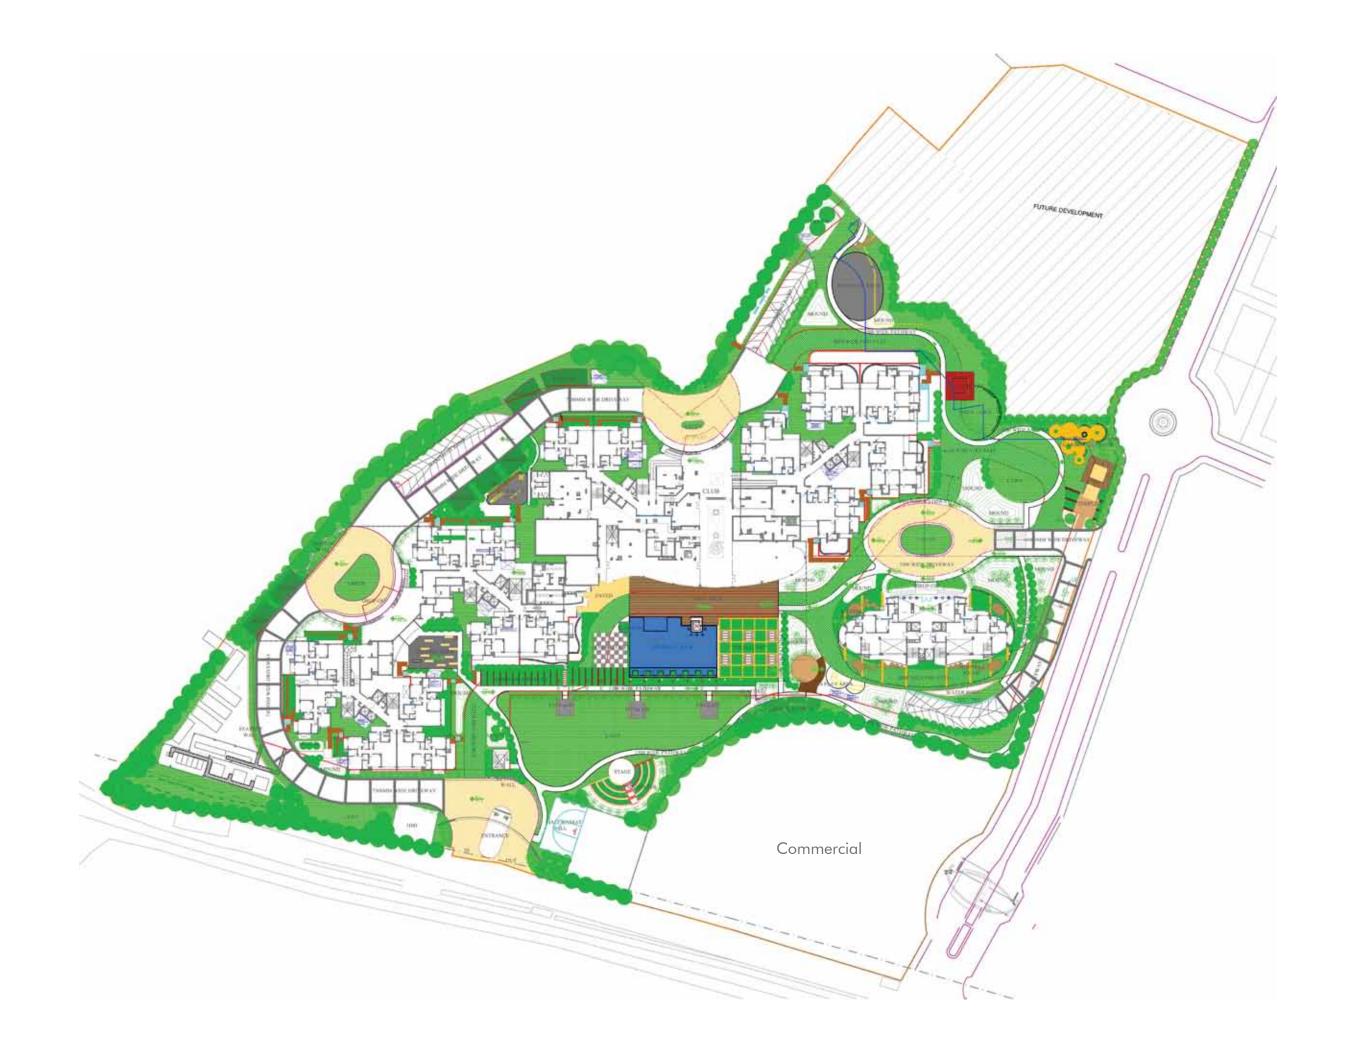

# MASTER PLAN - EMERALD GARDEN

#### Aesthetics

- Lush green large parks
- Large vehicle free podium area
- Agewise dedicated children play areas with play equipment
- Sitting area for senior citizens
- Amphitheatre for felicitation/skits/plays
- Palm Court
- Morning/Evening walk with devotional music through speaker system
- Cement concrete internal roads
- About 80% open area

#### Club Lime

- Large Clubhouse with area of about 26000 sq ft
- Swimming pool of size 81ft x 34ft with filteration plant
- Separate kids pool of size 20ft x 12ft with filteration plant
- Poolside Bar
- Gymnasium (about 3000 sq ft)
- Tennis Court
- Half Basketball Court
- Cricket Net for practice
- Indoor Badminton Court
- Squash Court
- Table Tennis
- Billiards/Pool
- Card Room
- Kids Creche
- Restobar
- Community Room