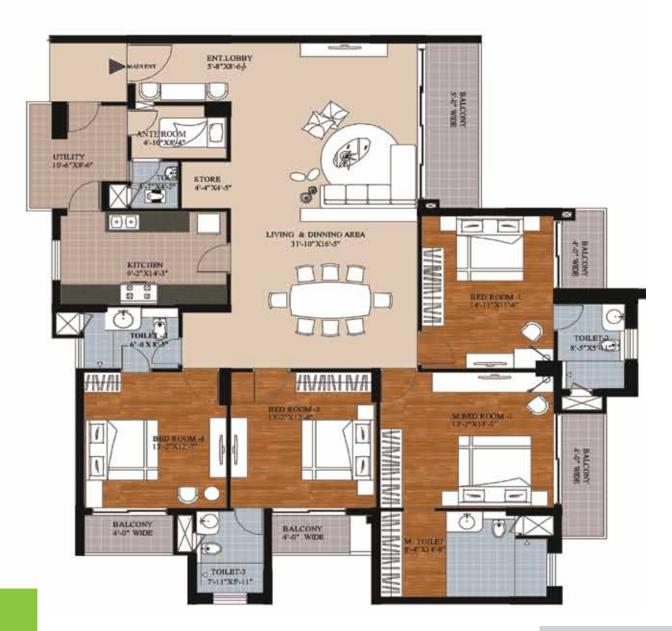

ects ranging from Sustainable City Master Plans, Landscape Heritage precincts and a wide spectrum of projects. The first major project of international significance completed by the company was the 'Ananda in the Himalayas', a health resort and spa in the year 2000 which is located in the foothills of the mighty Himalayas. The resort has been acknowledged as the Best Spa in the world by the Conde Nast magazine.

#### **Project Coordinator**

Mr Samir Chakrovarty





## EMERALD GARDEN

\*All Areas Are Tentative

\*Drawing Is Not To Scale

\*Conversion Factors:

1SQ.M = 10.7639 SQ.FT.1SQ.FT = 0.0929 SQ.M.

## FLOOR PLAN 4BHK - CLOUD 9 (UNIT - 01 & 02)

SALEABLE AREA = 3826.00 SQ.FT.(3RD TO 12TH & 16TH TO 26TH - UNIT 01) = 3847.00 SQ.FT.(3RD TO 26TH - UNIT 02)

## FLOOR PLAN 4BHK - TOWER 4





# EMERALD GARDEN

Developed By : Morning Glory Infra Limited

Note:-

\*All Areas Are Tentative \*Drawing Is Not To Scale \*Conversion Factors: 1SQ.M = 10.7639 SQ.FT. 1SQ.FT = 0.0929 SQ.M.

## FLOOR PLAN 4BHK - TOWER 4 (UNIT - 03)

SALEABLE AREA = 2942.00 SQ.FT.(GR,1,2,4,5,7,8,10,11,15,17 & 18) = 3012.00 SQ.FT.(3,6,9,12,16 & 19)

## FLOOR PLAN 3 BHK - TOWER 3





# EMERALD GARDEN

Note:-

\*All Areas Are Tentative

\*Conversion Factors: 1SQ.M = 10.7639 SQ.FT.\*Drawing Is Not To Scale 1SQ.FT = 0.0929 SQ.M.

## FLOOR PLAN 3BHK - TOWER 3 (UNIT - 02 & 05)

SALEABLE AREA = 2239.00 SQ.FT.(GR.1,2,4,5,7,8,10,11,14,15 &17) = 2275.00 SQ.FT.(3,6,9,12 & 16)

## FLOOR PLAN 3BHK - TOWER 1 & 2





# EMERALD GARDEN

Note:-

\*All Areas Are Tentative
\*Drawing Is Not To Scale

\*Conversion Factors: 1