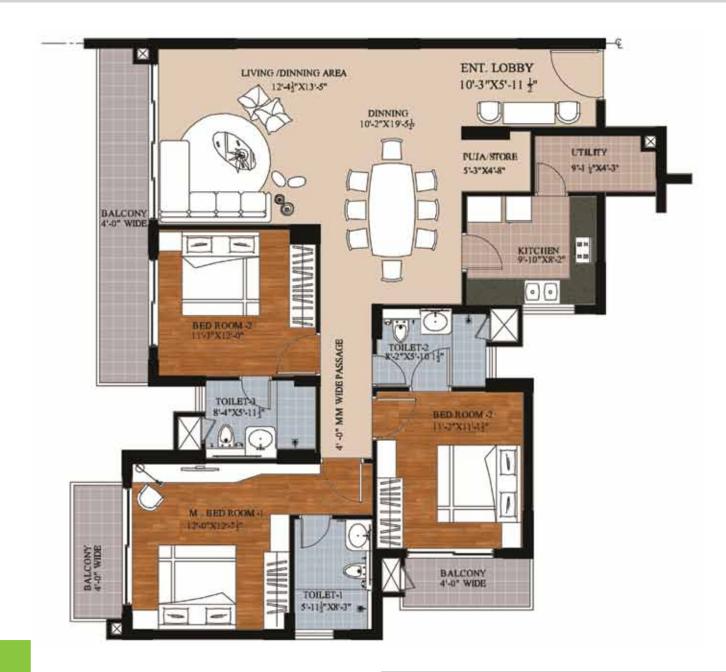

## FLOOR PLAN 4BHK - TOWER 4

## FLOOR PLAN 4BHK - TOWER 4 (UNIT - 03)

SALEABLE AREA = 2942.00 SQ.FT.(GR,1,2,4,5,7,8,10,11,15,17 & 18) = 3012.00 SQ.FT.(3,6,9,12,16 & 19)