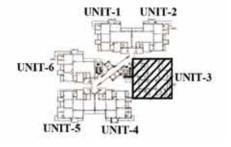

## FLOOR PLAN 4BHK - TOWER 4 (UNIT - 03)

SALEABLE AREA = 2942.00 SQ.FT.(GR,1,2,4,5,7,8,10,11,15,17 & 18) = 3012.00 SQ.FT.(3,6,9,12,16 & 19)