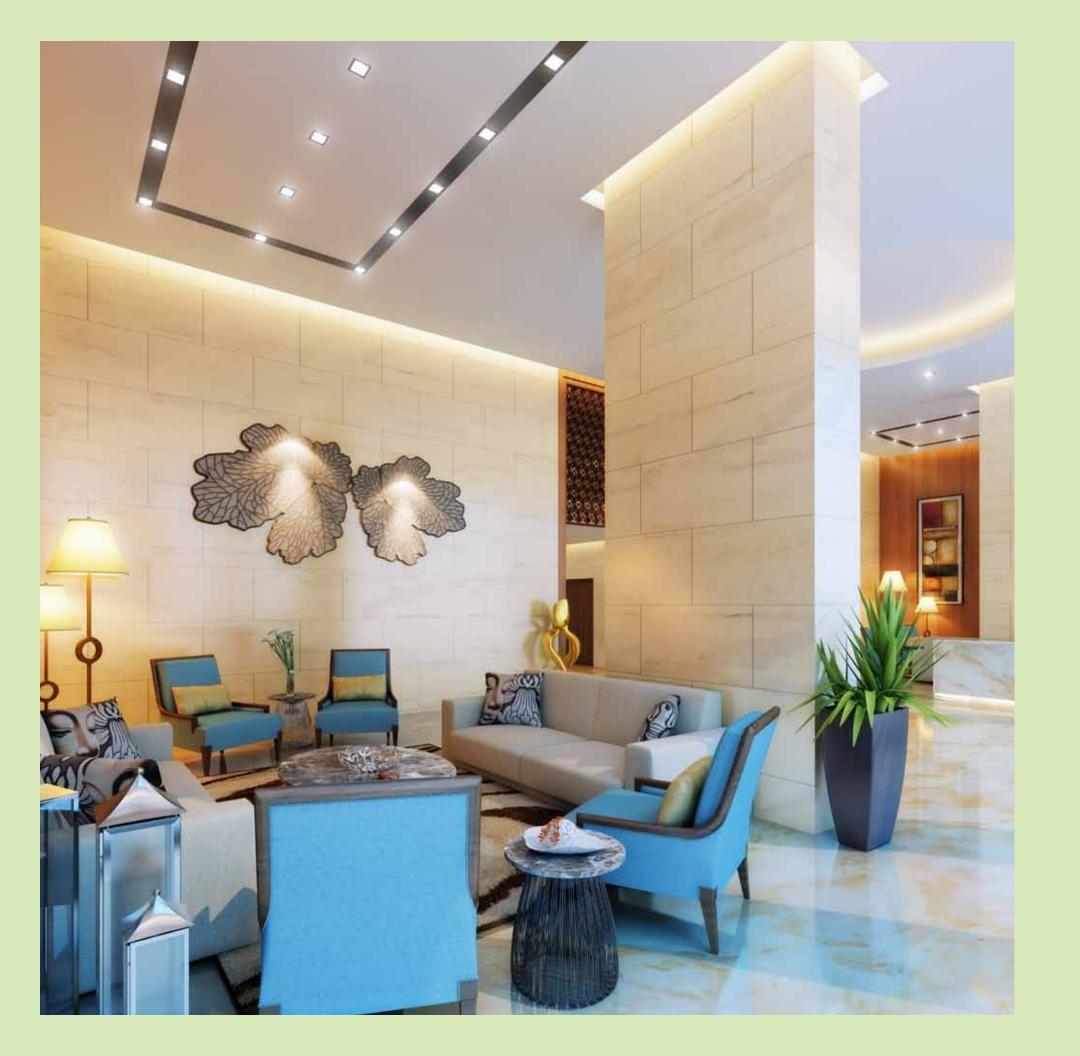

#### Towers

- Entrance lobbies with separate air conditioned area for visitors
- High speed passenger elevators with automatic rescue device, camera & intercom for greater safety
- Service Elevator with Stretcher Accomodation
- 100% Power Backup through DG sets