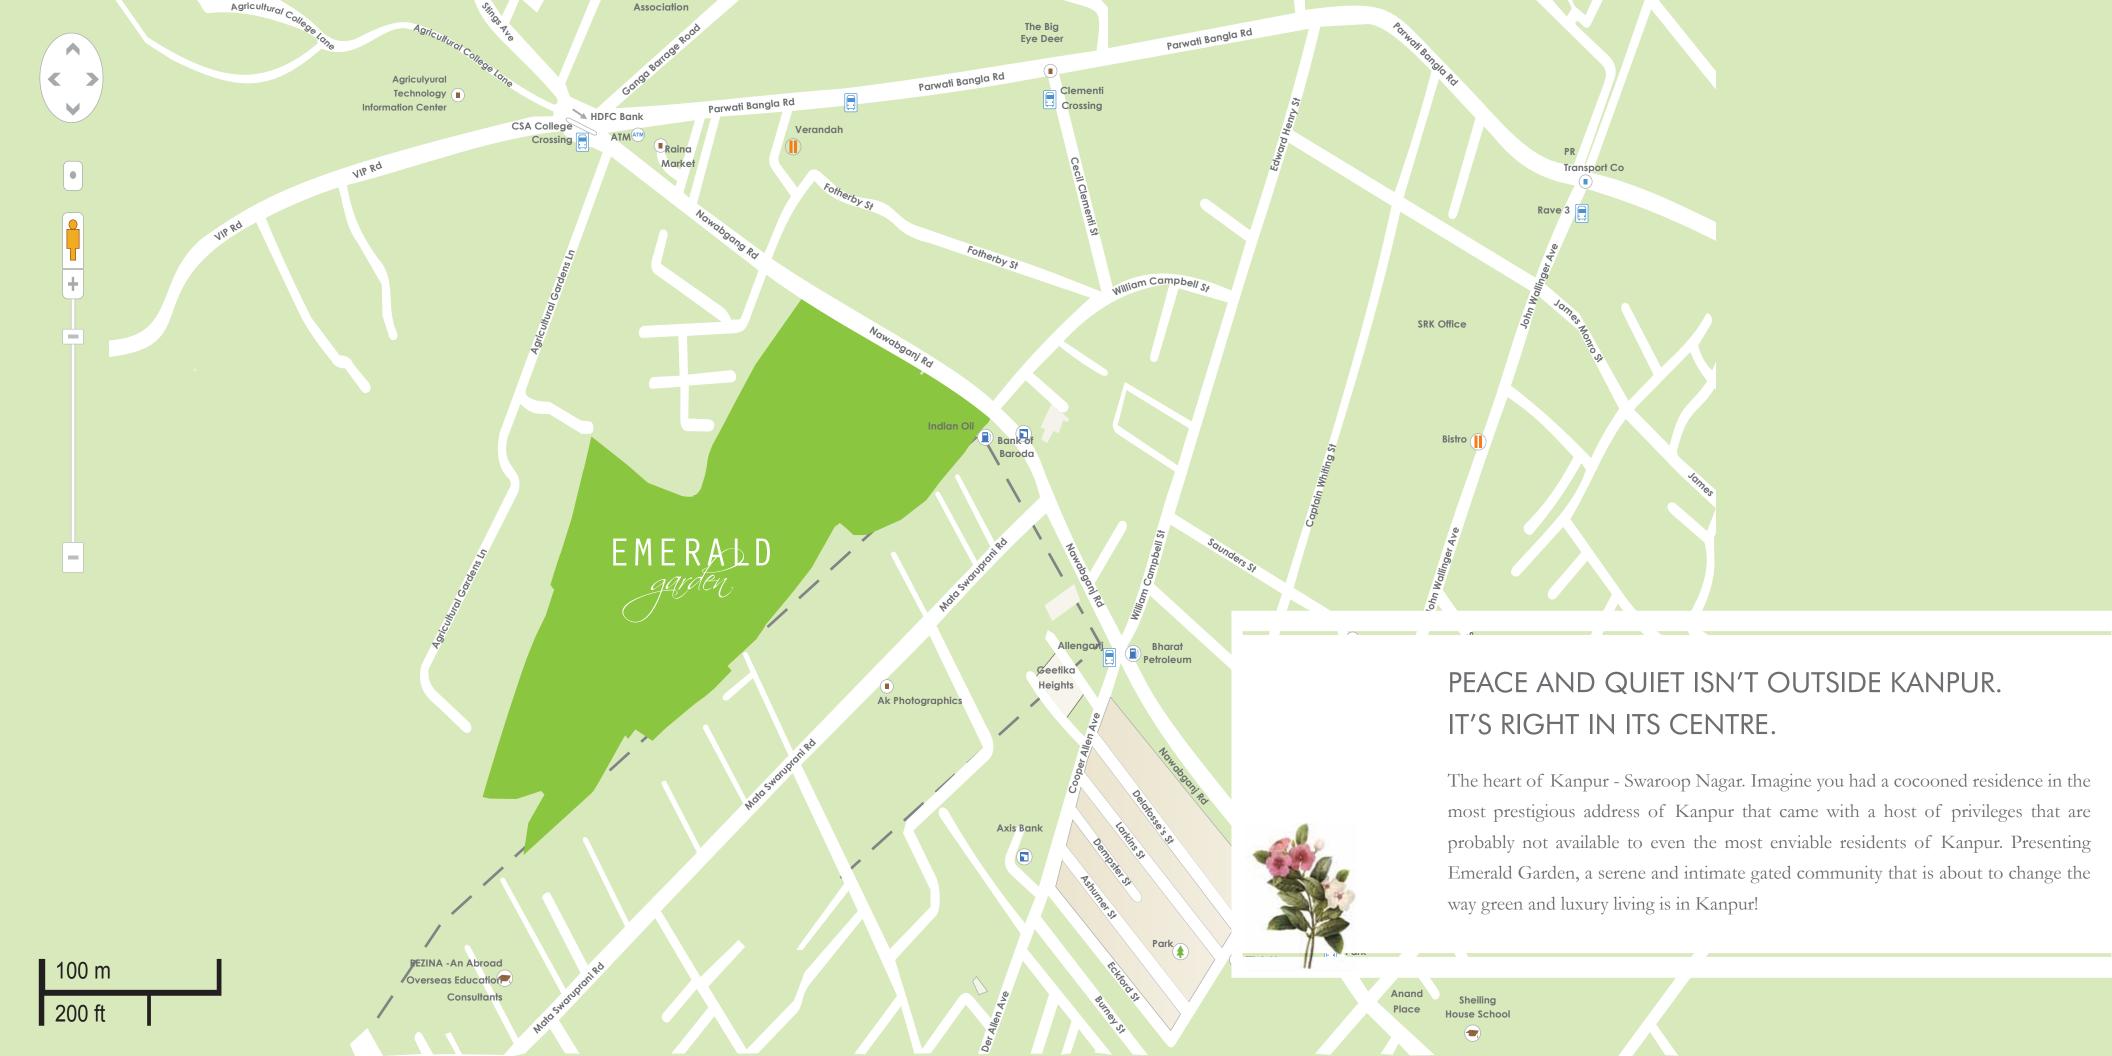

THE SANCTUARY WITHIN



# THE SANCTUARY WITHIN







# MASTER PLAN - EMERALD GARDEN













## AN EXTRAORDINARY VIEW OF AN EXTRAORDINARY LIFE.

The residences at Emerald Garden are spacious, bright and airy, with expansive glazing bringing in abundant natural light. The unique wide bay windows ensure cross ventilation and breathtaking views from all the rooms. The horizon is your neighbor and stunning views, your birthright! Fitted with top-of-the-class fixtures and fittings, towering above the rapidly changing skyline of Kanpur, Emerald Garden invites you to live a life only a handful will have the privilege to enjoy.



























- Billiards Room
- Table Tennis Cour
- Card Roor
- Children's Creche
- Cafe/Ba









# BECAUSE LIFE IS ONE BIG PARTY, AFTER ALL.

The majestic Clubhouse serves as the starting point for t