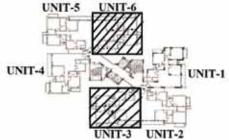

- 04)

SALEABLE AREA = 1974.00 SQ.FT. (GR.1,2,4,5,7,8,10,11,14,15,17 & 18) = 2011.00 SQ.FT. (3,6,9,12,16 & 19)

## FLOOR PLAN 3BHK - TOWER 1 & 2





# EMERALD GARDEN

Note

\*All Areas Are Tentative
\*Drawing Is Not To Scale

\*Conversion Factors: 1SQ.M = 10.7639 SQ.FT. 1SQ.FT = 0.0929 SQ.M. FLOOR PLAN 3BHK - TOWER 1 & 2 (UNIT - 03 & 06)

SALEABLE AREA = 2229.00 SQ.FT. (GR.1,2,4,5,7,8,10,11,14,15 & 17) = 2267.00 SQ.FT. (3,6,9,12 & 16)





# EMERALD GARDEN

Note:-

\*All Areas Are Tentative

\*Drawing Is Not To Scale

\*Conversion Factors: 1SQ.M = 10.7639 SQ.FT. 1SQ.FT = 0.0929 SQ.M. FLOOR PLAN 3BHK - TOWER 1,2 (UNIT - 01 & 04), TOWER 3 (UNIT - 04)

SALEABLE AREA = 1974.00 SQ.FT. (GR.1,2,4,5,7,8,10,11,14,15,17 & 18) = 2011.00 SQ.FT. (3,6,9,12,16 & 19)

## FLOOR PLAN 3BHK - TOWER 1 & 2





# EMERALD GARDEN

Note

\*All Areas Are Tentative
\*Drawing Is Not To Scale

\*Conversion Factors: 1SQ.M = 10.7639 SQ.FT. 1SQ.FT = 0.0929 SQ.M. FLOOR PLAN 3BHK - TOWER 1 & 2 (UNIT - 03 & 06)

SALEABLE AREA = 2229.00 SQ.FT. (GR.1,2,4,5,7,8,10,11,14,15 & 17) = 2267.00 SQ.FT. (3,6,9,12 & 16)

#### FLOOR PLAN 4 BHK - TOWER 4





# EMERALD GARDEN

Note:-

\*All Areas Are Tentative

\*Conversion Factors: 1SQ.M = 10.7639 SQ.FT.\*Drawing Is Not To Scale 1SQ.FT = 0.0929 SQ.M.

FLOOR PLAN 4BHK - TOWER 4 (UNIT - 01, 02, 04 & 05)

SALEABLE AREA = 2928.00 SQ.FT.(GR.1,2,4,5,7,8,10,11,14,15 & 17) = 2997.00 SQ.FT.(3,6,9,12 & 16)

#### FLOOR PLAN 4 BHK - TOWER 4





# EMERALD GARDEN

\*All Areas Are Tentative

\*Conversion Factors:

1SQ.M = 10.7639 SQ.FT.\*Drawing Is Not To Scale 1SQ.FT = 0.0929 SQ.M.