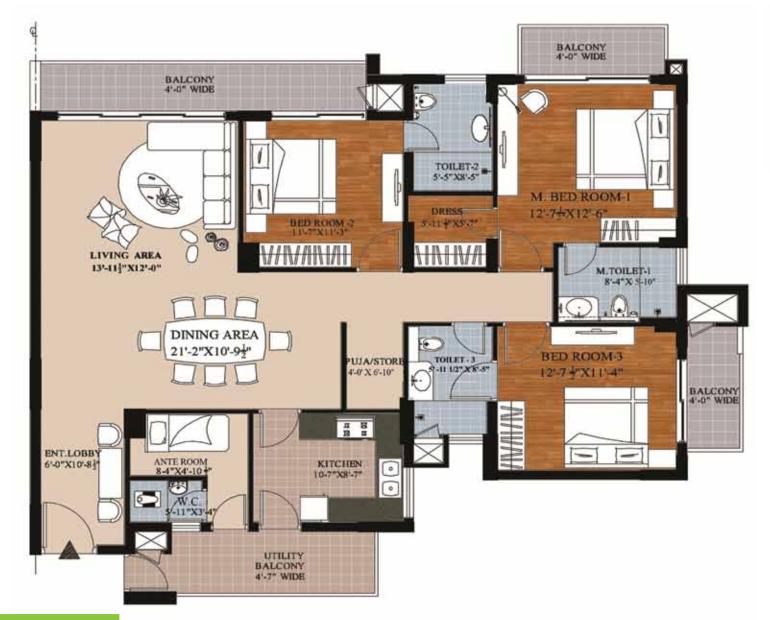

#### FLOOR PLAN 4 BHK - TOWER 4

# EMERALD GARDEN

Note:-

\*All Areas Are Tentative

\*Conversion Factors: 1SQ.M = 10.7639 SQ.FT.\*Drawing Is Not To Scale 1SQ.FT = 0.0929 SQ.M.

FLOOR PLAN 4BHK - TOWER 4 (UNIT - 01, 02, 04 & 05)

SALEABLE AREA = 2928.00 SQ.FT.(GR.1,2,4,5,7,8,10,11,14,15 & 17) = 2997.00 SQ.FT.(3,6,9,12 & 16)