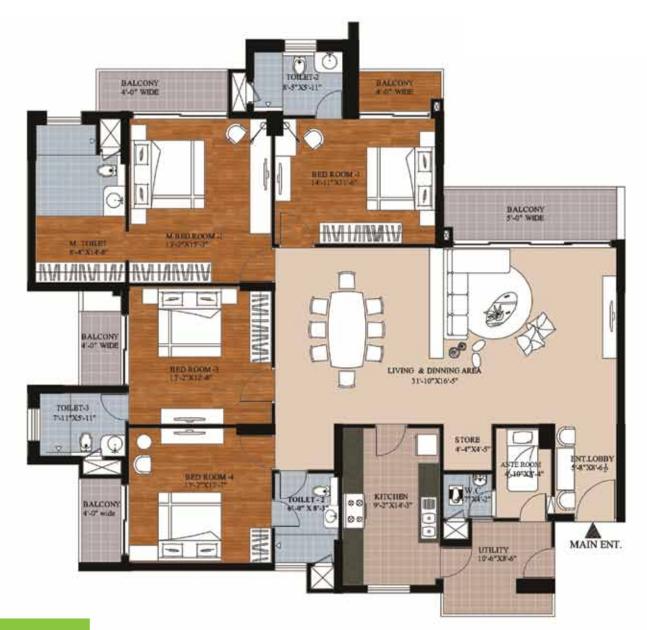

#### FLOOR PLAN 4 BHK - TOWER 4

## FLOOR PLAN 4BHK - TOWER 4 (UNIT - 06)

SALEABLE AREA = 2942.00 SQ.FT.(4,5,7,8,10,11,14,15,17 & 18) = 3012.00 SQ.FT.(3,6,9,12 & 16)