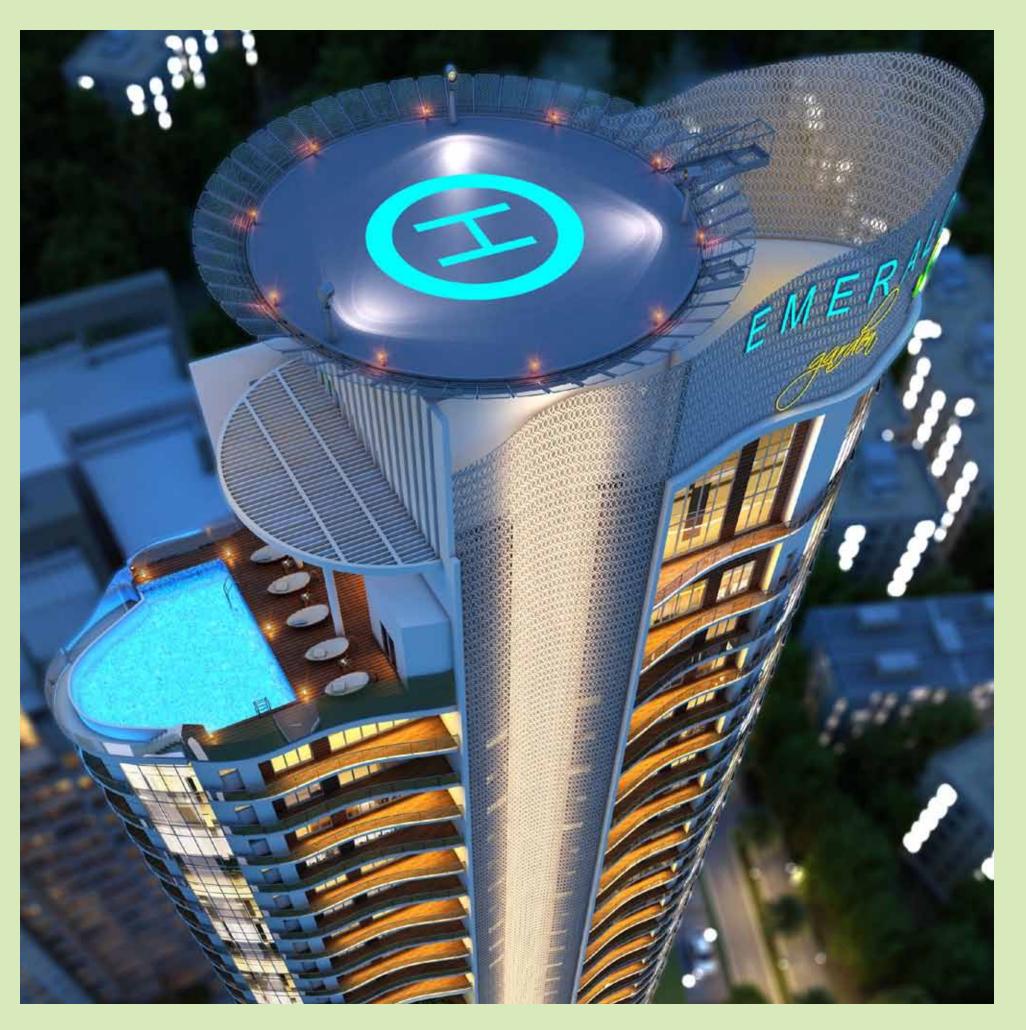

# BECAUSE LIFE IS ONE BIG PARTY, AFTER ALL.

The majestic Clubhouse serves as the starting point for the social axis. Spread over 26,000 sq. ft. across two-levels, Emerald Garden brings top-of-the-line recreation, entertainment and leisure facilities right to your doorstep. The Clubhouses world-class facilities to indulge your leisure pursuits and sports activitie and is also the perfect place for residents to relax, socialize or unwind after thard day's work.

#### Club Lime

- Large Clubhouse with area of about 26000 sq ft
- Swimming pool of size 81ft x 34ft with filteration plant
- Separate kids pool of size 20ft x 12ft with filteration plant
- Poolside Bar
- Gymnasium (about 3000 sq ft)
- Tennis Court
- Half Basketball Court
- Cricket Net for practice
- Indoor Badminton Court
- Squash Court
- Table Tennis
- Billiards/Pool
- Card Room
- Kids Creche
- Restobar
- Community Room