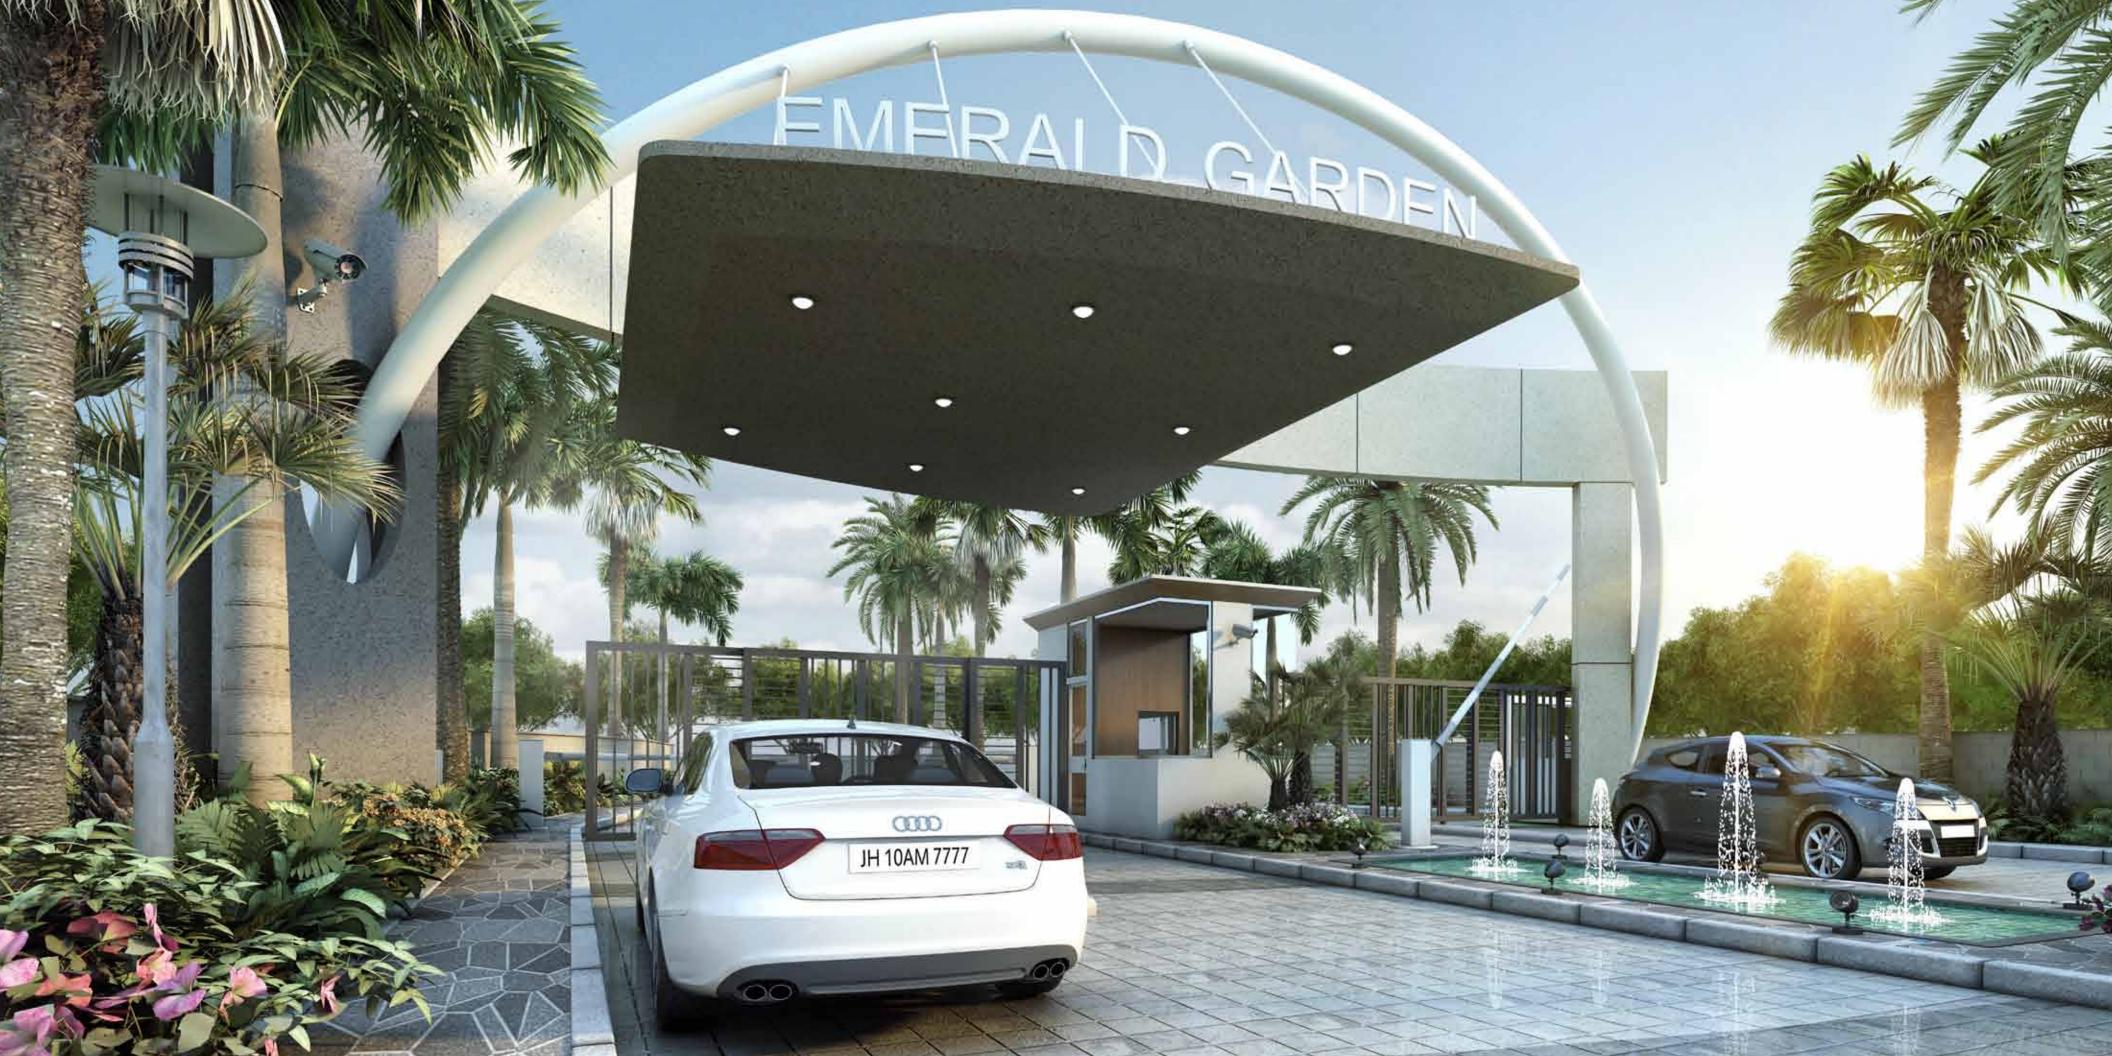

#### Entry & Security

- Automatic barrier for controlled visitor entry
- 24 hour perimeter security
- CCTV Surveillance
- Intercom connection with Main Gates