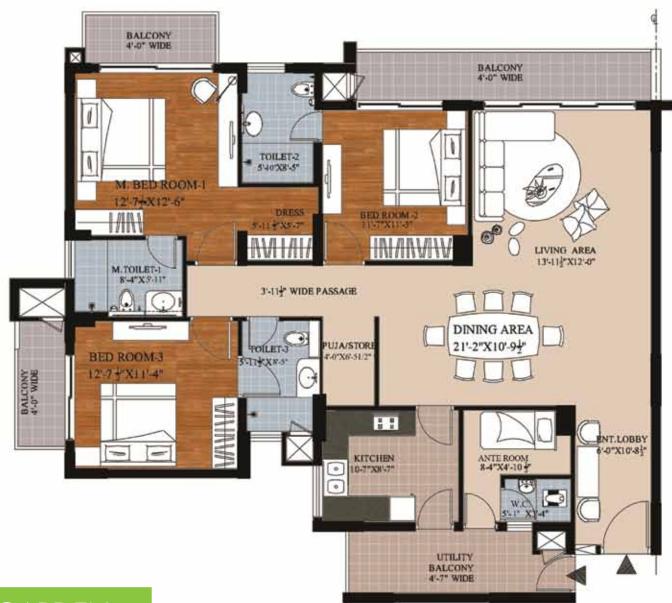

## FLOOR PLAN 3BHK - TOWER 3 (UNIT - 02 & 05)

SALEABLE AREA = 2239.00 SQ.FT.(GR.1,2,4,5,7,8,10,11,14,15 &17) = 2275.00 SQ.FT.(3,6,9,12 & 16)

## FLOOR PLAN 3BHK - TOWER 1 & 2 (UNIT - 02 & 05)

SALEABLE AREA = 2220.00 SQ.FT.(GR.1,2,4,5,7,8,10,11,14,15 & 17) = 2257.00 SQ.FT.(3,6,9,12 & 16)