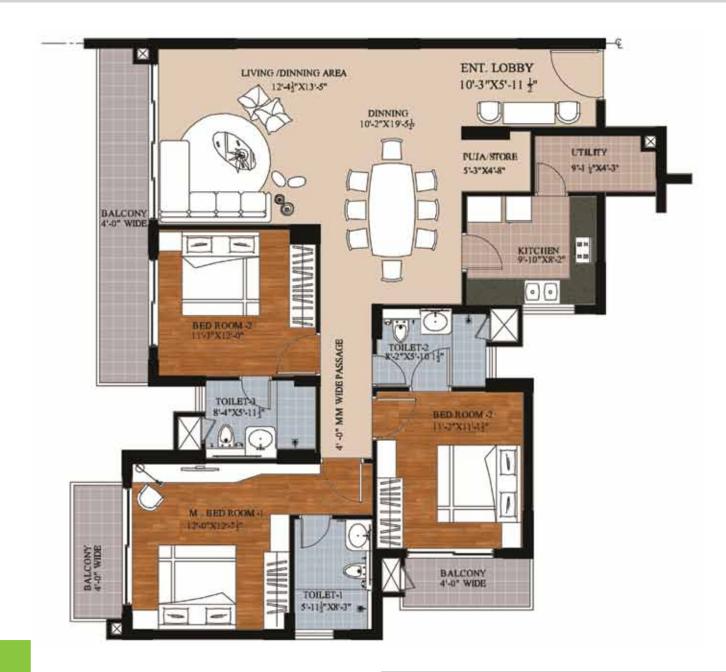

## FLOOR PLAN 4BHK - CLOUD 9 (UNIT - 01 & 02)

SALEABLE AREA = 3826.00 SQ.FT.(3RD TO 12TH & 16TH TO 26TH - UNIT 01) = 3847.00 SQ.FT.(3RD TO 26TH - UNIT 02)