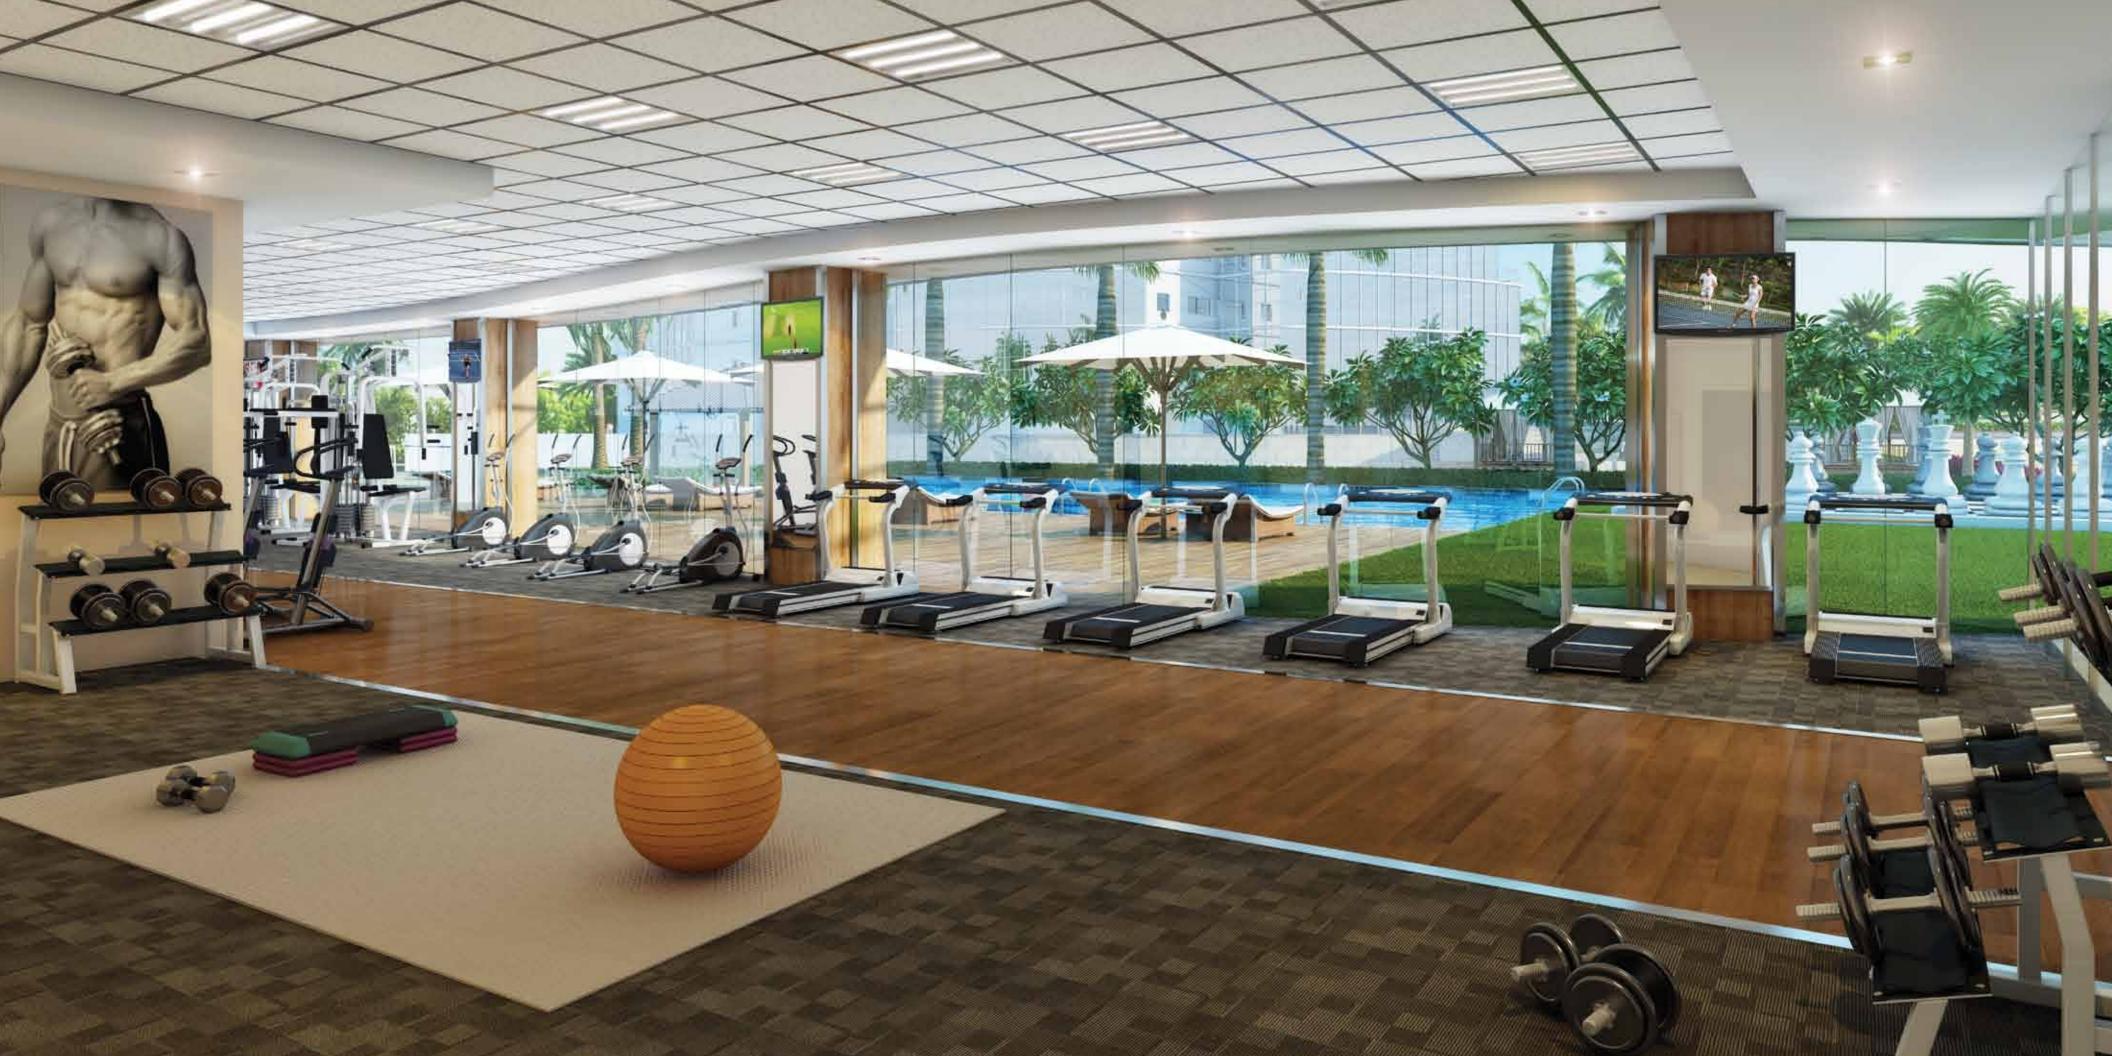

# BECAUSE LIFE IS ONE BIG PARTY, AFTER ALL.

The majestic Clubhouse serves as the starting point for the social axis. Spread over 26,000 sq. ft. across two-levels, Emerald Garden brings top-of-the-line recreation, entertainment and leisure facilities right to your doorstep. The Clubhouses world-class facilities to indulge your leisure pursuits and sports activitie and is also the perfect place for residents to relax, socialize or unwind after thard day's work.

#### Club Lime

- Large Clubhouse with area of about 26000 sq ft
- Swimming pool of size 81ft x 34ft with filteration plant
- Separate kids pool of size 20ft x 12ft with filteration plant
- Poolside Bar
- Gymnasium (about 3000 sq ft)
- Tennis Court
- Half Basketball Court
- Cricket Net for practice
- Indoor Badminton Court
- Squash Court
- Table Tennis
- Billiards/Pool
- Card Room
- Kids Creche
- Restobar
- Community Room