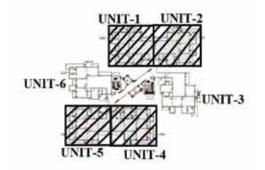

T - 03 & 06)

SALEABLE AREA = 2229.00 SQ.FT. (GR.1,2,4,5,7,8,10,11,14,15 & 17) = 2267.00 SQ.FT. (3,6,9,12 & 16)





# EMERALD GARDEN

Note:-

\*All Areas Are Tentative

\*Drawing Is Not To Scale

\*Conversion Factors: 1SQ.M = 10.7639 SQ.FT. 1SQ.FT = 0.0929 SQ.M. FLOOR PLAN 3BHK - TOWER 1,2 (UNIT - 01 & 04), TOWER 3 (UNIT - 04)

SALEABLE AREA = 1974.00 SQ.FT. (GR.1,2,4,5,7,8,10,11,14,15,17 & 18) = 2011.00 SQ.FT. (3,6,9,12,16 & 19)

## FLOOR PLAN 3BHK - TOWER 1 & 2





# EMERALD GARDEN

Note

\*All Areas Are Tentative
\*Drawing Is Not To Scale

\*Conversion Factors: 1SQ.M = 10.7639 SQ.FT. 1SQ.FT = 0.0929 SQ.M. FLOOR PLAN 3BHK - TOWER 1 & 2 (UNIT - 03 & 06)

SALEABLE AREA = 2229.00 SQ.FT. (GR.1,2,4,5,7,8,10,11,14,15 & 17) = 2267.00 SQ.FT. (3,6,9,12 & 16)

#### FLOOR PLAN 4 BHK - TOWER 4





# EMERALD GARDEN

Note:-

\*All Areas Are Tentative

\*Conversion Factors: 1SQ.M = 10.7639 SQ.FT.\*Drawing Is Not To Scale 1SQ.FT = 0.0929 SQ.M.

FLOOR PLAN 4BHK - TOWER 4 (UNIT - 01, 02, 04 & 05)

SALEABLE AREA = 2928.00 SQ.FT.(GR.1,2,4,5,7,8,10,11,14,15 & 17) = 2997.00 SQ.FT.(3,6,9,12 & 16)

#### FLOOR PLAN 4 BHK - TOWER 4





# EMERALD GARDEN

\*All Areas Are Tentative

\*Conversion Factors:

1SQ.M = 10.7639 SQ.FT.\*Drawing Is Not To Scale 1SQ.FT = 0.0929 SQ.M.

## FLOOR PLAN 4BHK - TOWER 4 (UNIT - 06)

SALEABLE AREA = 2942.00 SQ.FT.(4,5,7,8,10,11,14,15,17 & 18) = 3012.00 SQ.FT.(3,6,9,12 & 16)

## SPECIFICATIONS FOR CLOUD 9

| AREAS                                              | WALLS