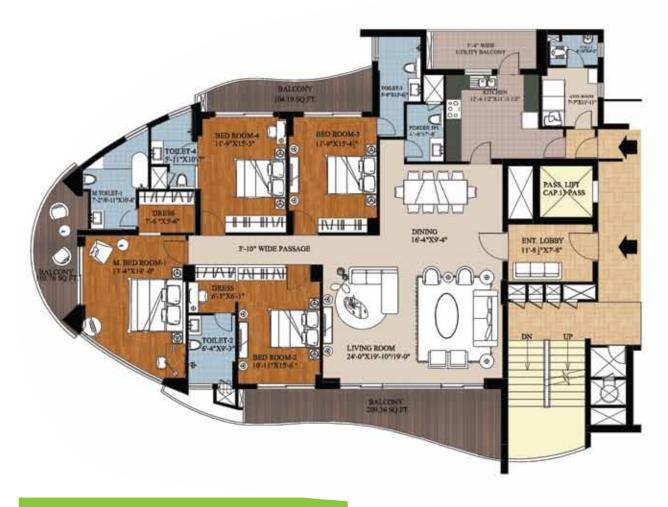

## FLOOR PLAN 4BHK - CLOUD 9 (UNIT - 01 & 02)

SALEABLE AREA = 3826.00 SQ.FT.(3RD TO 12TH & 16TH TO 26TH - UNIT 01) = 3847.00 SQ.FT.(3RD TO 26TH - UNIT 02)