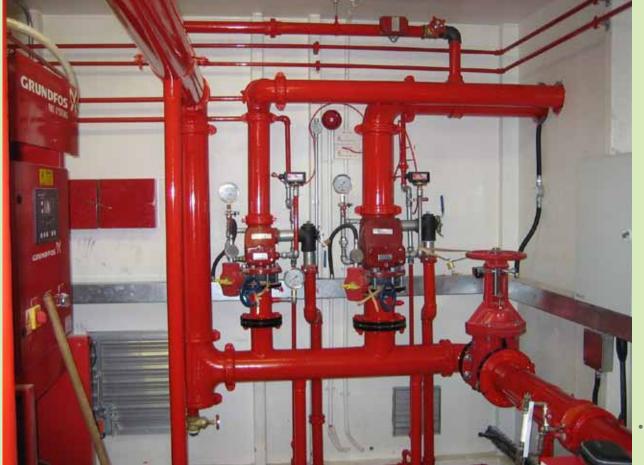

#### Fire Safety

- Sprinklers in Towers 1 to 4
- Sprinklers & Smoke Detectors in Cloud 9
- Fully equipped fire pump house