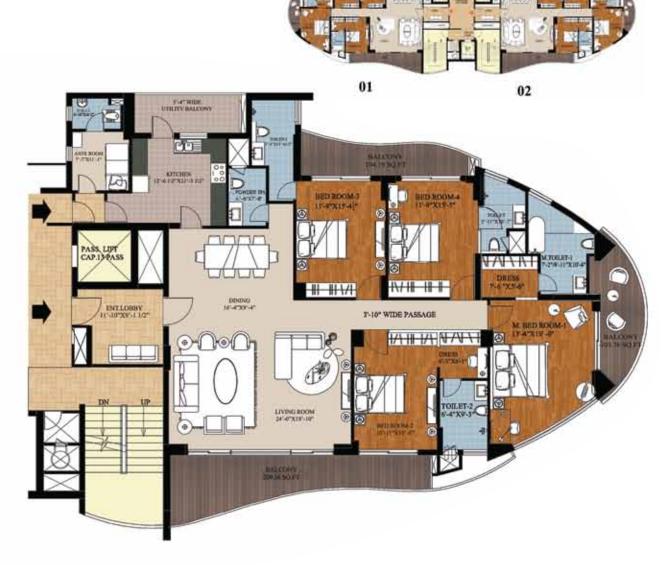

round times, with the most innovative of approaches.

#### **INTEGRAL DESIGNS**

Integral Designs was established in 1993 by Prof. Samir Mathur, a landscape architect who did his Master's program for Landscape Architecture at the University of Massachusetts at Amherst, USA. Integral Designs has been involved in a variety of projects ranging from Sustainable City Master Plans, Landscape Heritage precincts and a wide spectrum of projects. The first major project of international significance completed by the company was the 'Ananda in the Himalayas', a health resort and spa in the year 2000 which is located in the foothills of the mighty Himalayas. The resort has been acknowledged as the Best Spa in the world by the Conde Nast magazine.

#### **Project Coordinator**

Mr Samir Chakrovarty





## EMERALD GARDEN

\*All Areas Are Tentative

\*Drawing Is Not To Scale

\*Conversion Factors:

1SQ.M = 10.7639 SQ.FT.1SQ.FT = 0.0929 SQ.M.

## FLOOR PLAN 4BHK - CLOUD 9 (UNIT - 01 & 02)

SALEABLE AREA = 3826.00 SQ.FT.(3RD TO 12TH & 16TH TO 26TH - UNIT 01) = 3847.00 SQ.FT.(3RD TO 26TH - UNIT 02)

## FLOOR PLAN 4BHK - TOWER 4





# EMERALD GARDEN

Developed By : Morning Glory Infra Limited

Note:-

\*All Areas Are Tentative \*Drawing Is Not To Scale \*Conversion Factors: 1SQ.M = 10.7639 SQ.FT. 1SQ.FT = 0.0929 SQ.M.

## FLOOR PLAN 4BHK - TOWER 4 (UNIT - 03)

SALEABLE AREA = 2942.00 SQ.FT.(GR,1,2,4,5,7,8,10,11,15,17 & 18) = 3012.00 SQ.FT.(3,6,9,12,16 & 19)

## FLOOR PLAN 3 BHK - TOWER 3





# EMERALD GARDEN

Note:-

\*All Areas Are Tentative

\*Conversion Factors: 1SQ.M = 10.7639 SQ.FT.\*