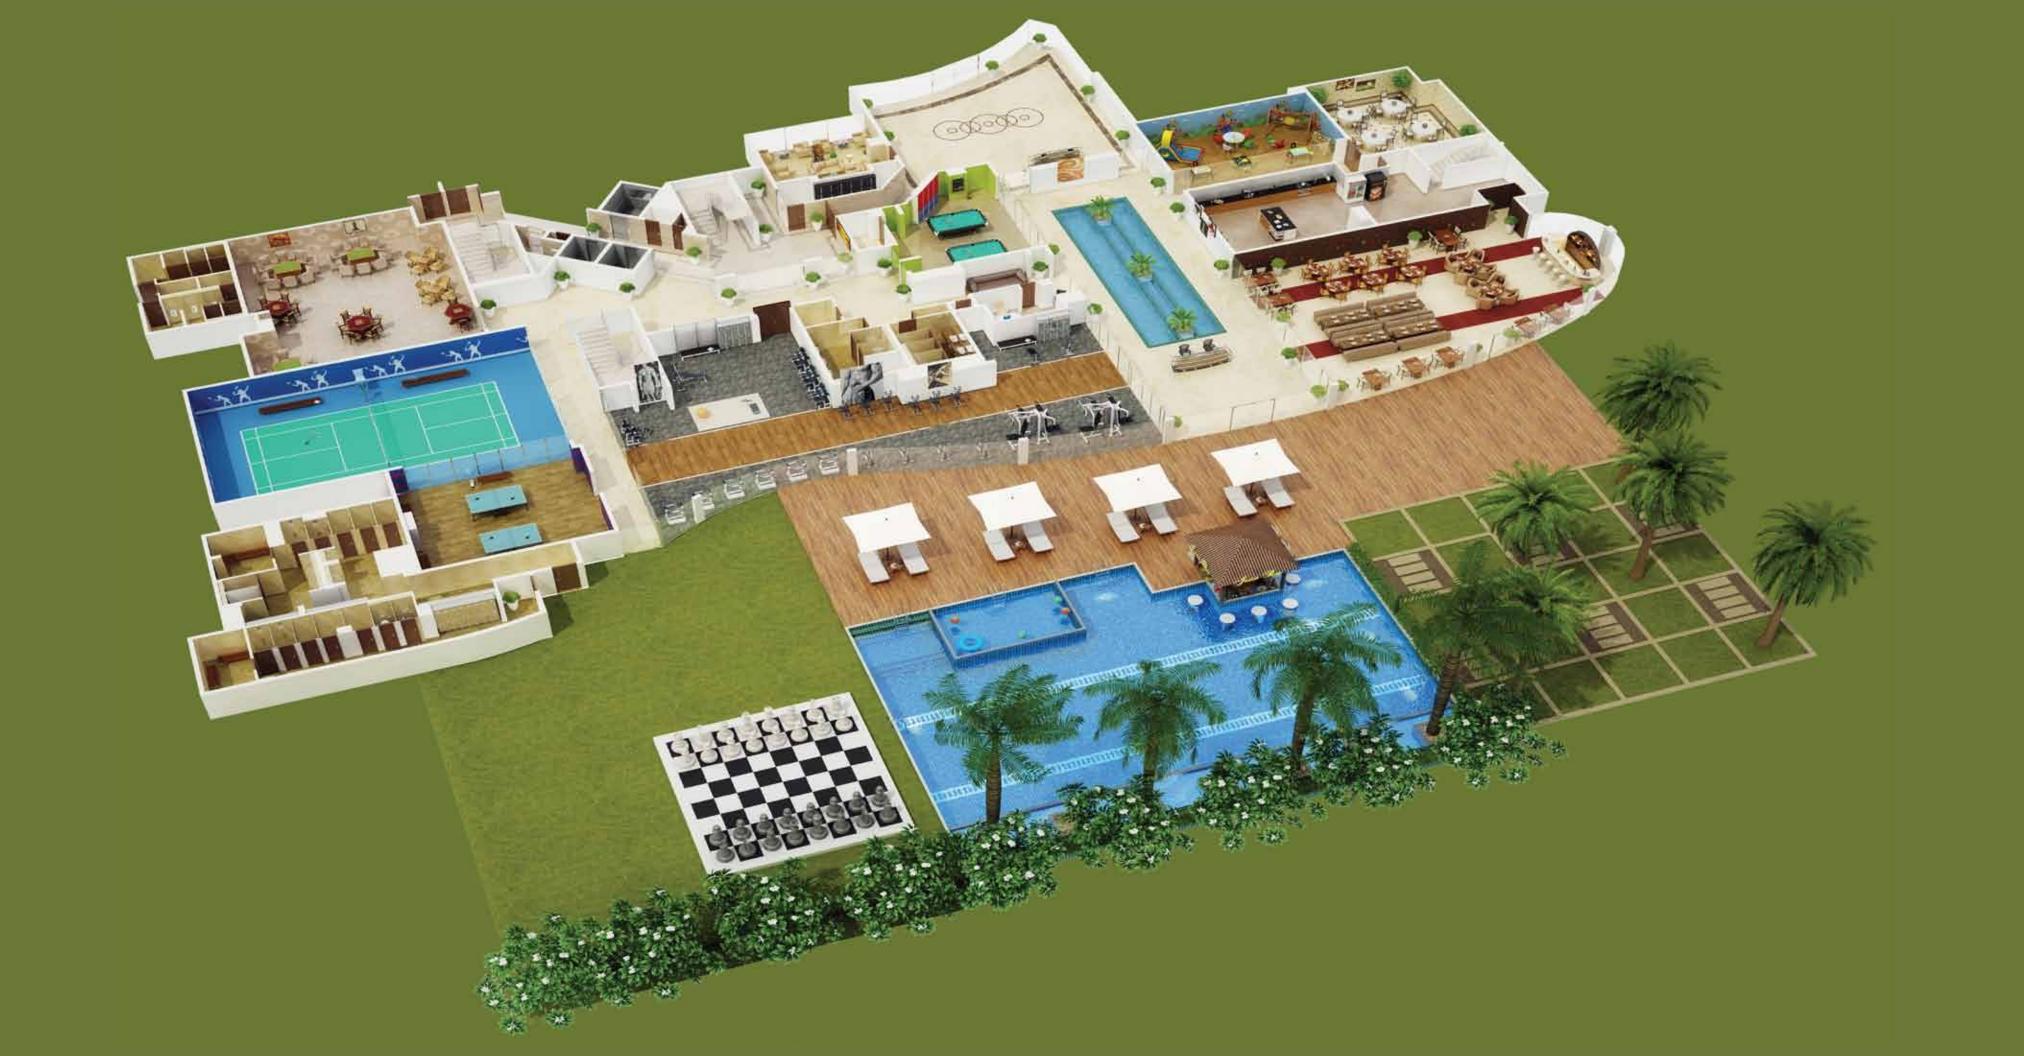

# BECAUSE LIFE IS ONE BIG PARTY, AFTER ALL.

The majestic Clubhouse serves as the starting point for the social axis. Spread over 26,000 sq. ft. across two-levels, Emerald Garden brings top-of-the-line recreation, entertainment and leisure facilities right to your doorstep. The Clubhouses world-class facilities to indulge your leisure pursuits and sports activitie and is also the perfect place for residents to relax, socialize or unwind after thard day's work.

#### Club Lime

- Large Clubhouse with area of about 26000 sq ft
- Swimming pool of size 81ft x 34ft with filteration plant
- Separate kids pool of size 20ft x 12ft with filteration plant
- Poolside Bar
- Gymnasium (about 3000 sq ft)
- Tennis Court
- Half Basketball Court
- Cricket Net for practice
- Indoor Badminton Court
- Squash Court
- Table Tennis
- Billiards/Pool
- Card Room
- Kids Creche
- Restobar
- Community Room