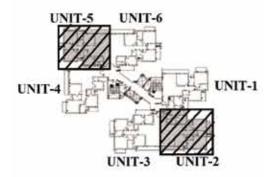

## FLOOR PLAN 3BHK - TOWER 3 (UNIT - 02 & 05)

SALEABLE AREA = 2239.00 SQ.FT.(GR.1,2,4,5,7,8,10,11,14,15 &17) = 2275.00 SQ.FT.(3,6,9,12 & 16)

## FLOOR PLAN 3BHK - TOWER 1 & 2 (UNIT - 02 & 05)

SALEABLE AREA = 2220.00 SQ.FT.(GR.1,2,4,5,7,8,10,11,14,15 & 17) = 2257.00 SQ.FT.(3,6,9,12 & 16)