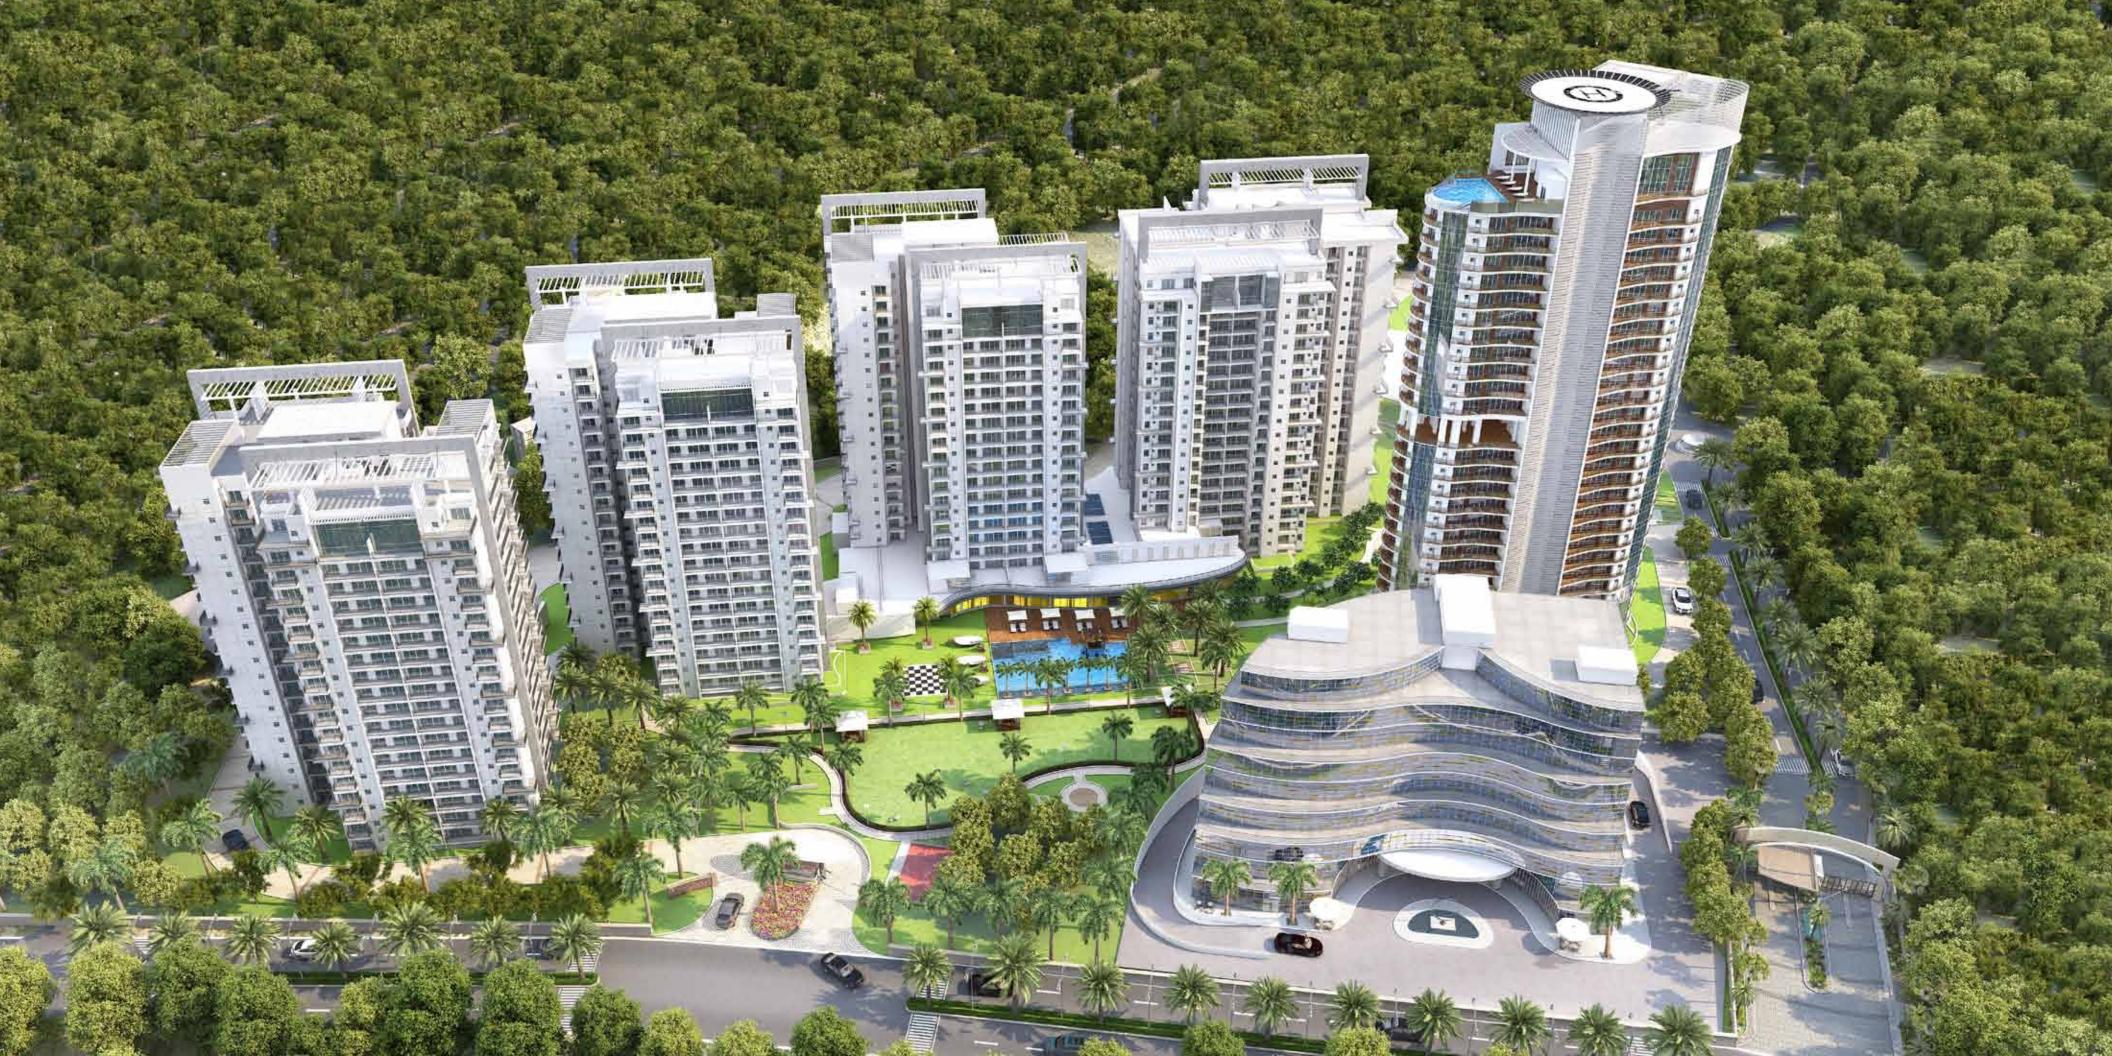

# MASTER PLAN - EMERALD GARDEN

# BECAUSE LIFE IS ONE BIG PARTY, AFTER ALL.

The majestic Clubhouse serves as the starting point for the social axis. Spread over 26,000 sq. ft. across two-levels, Emerald Garden brings top-of-the-line recreation, entertainment and leisure facilities right to your doorstep. The Clubhouses world-class facilities to indulge your leisure pursuits and sports activitie and is also the perfect place for residents to relax, socialize or unwind after thard day's work.