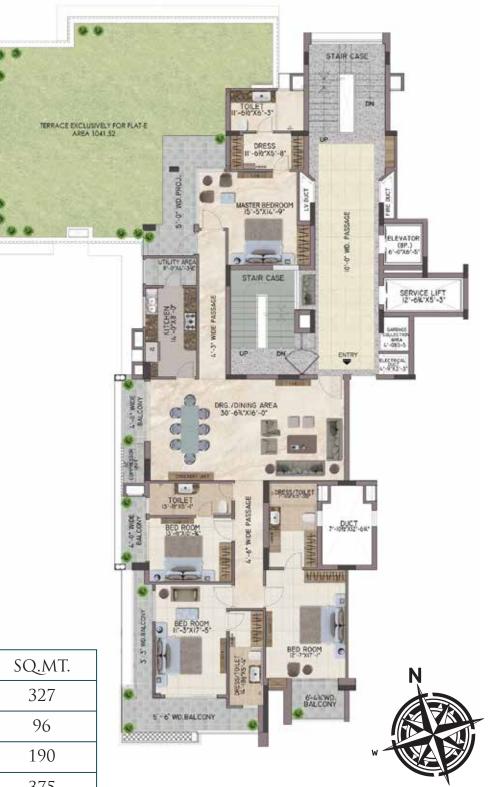

## 9TH FLOOR UNIT PLAN

| UNIT 1 - 4 BHK   | SQ.FT. | SQ.MT. |
|------------------|--------|--------|
| SUPER AREA       | 3515   | 327    |
| TERRACE AREA     | 1042   | 96     |
| CARPET AREA      | 2049   | 190    |
| TOTAL SUPER AREA | 4036   | 375    |

.....

\*TOTAL AREA = SUPER AREA + 50% OF TERRACE AREA

UN SU TE CA TO