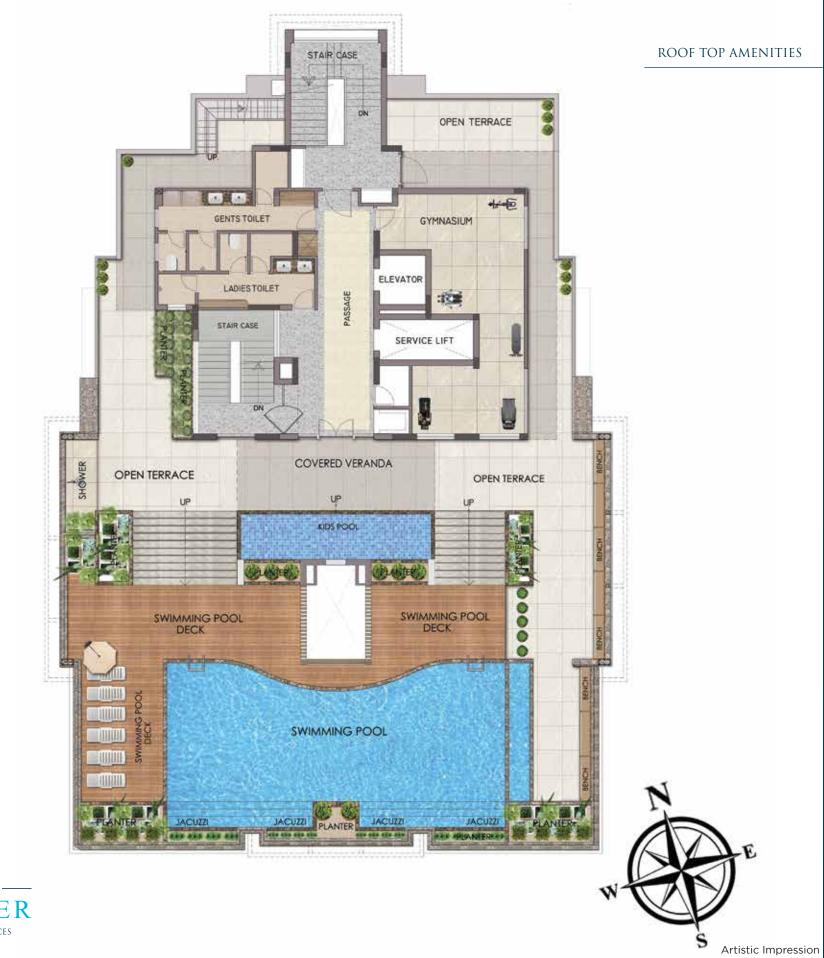

#### ROOFTOP SWIMMING POOL (TEMPERATURE-CONTROLLED)

The serene relaxation of the temperature-controlled Rooftop Pool and Jacuzzi, accompanied by a vast panorama of the sky, is ideal in every way.

#### KID'S POOL (TEMPERATURE-CONTROLLED)

The temperaturecontrolled Kid's Pool offers your children the perfect spot to splash around with glee.

### GYMNASIUM

Pumping workout sessions await you at the well-equipped Gymnasium.

### OPEN TERRACE

A wide-open Terrace beckons you to soak in the stunning views around you.