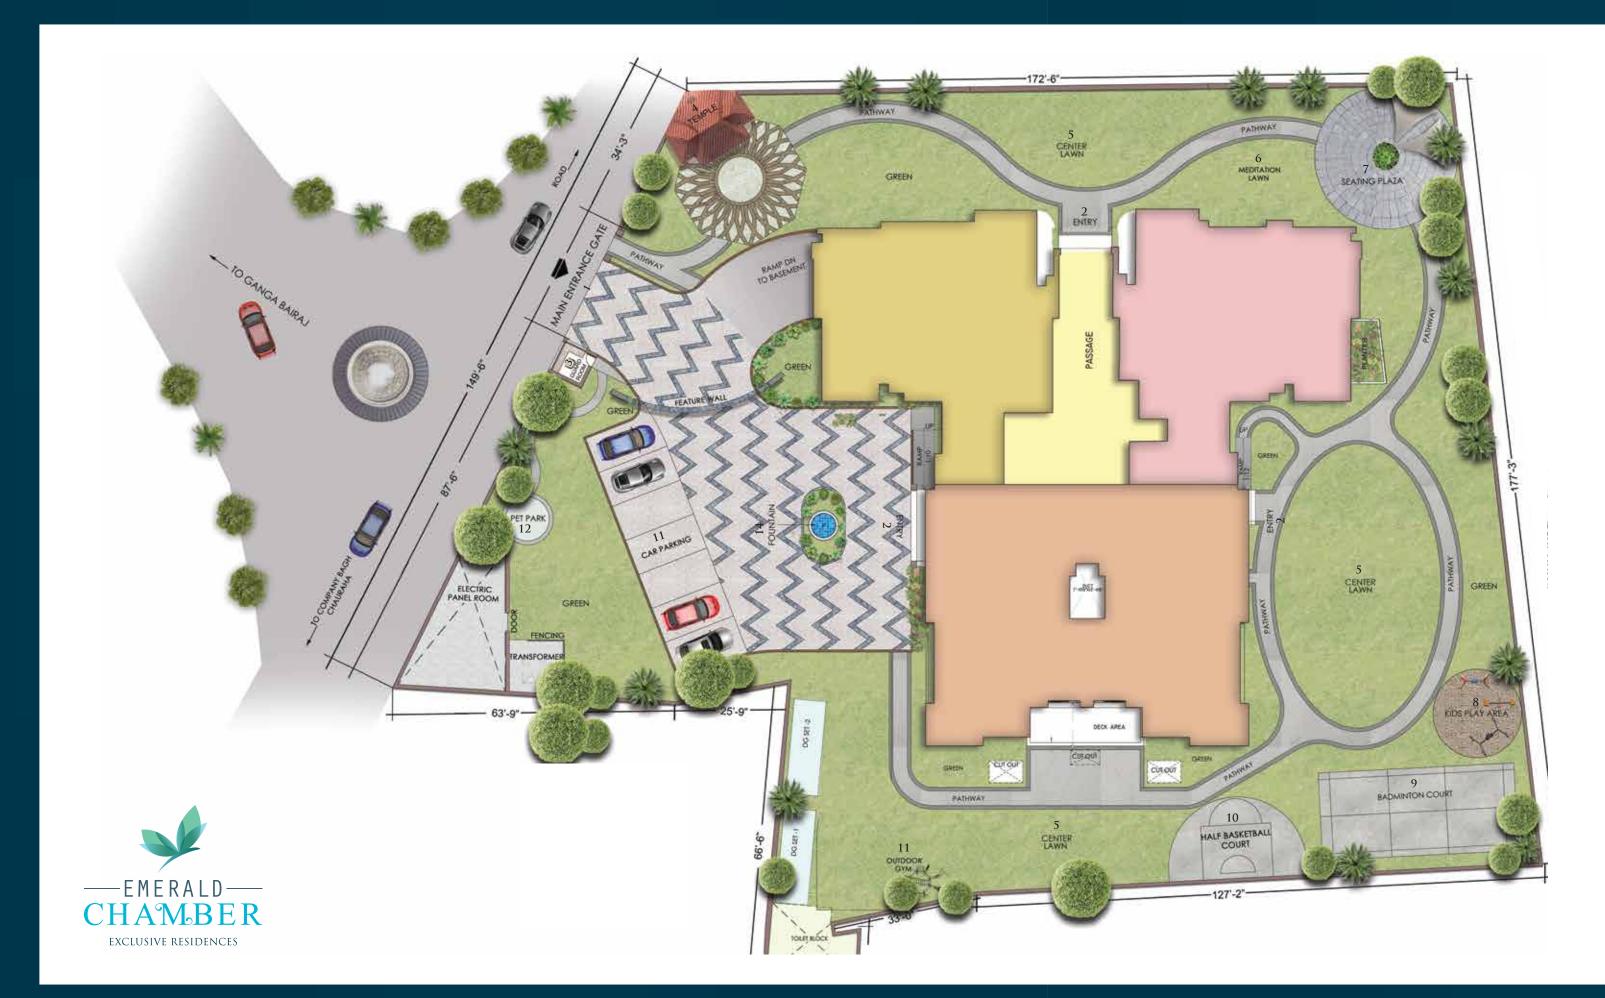

# PURE PRIVATE LUXURY

At Emerald Chamber, life is nothing if not luxurious to the tee, add to that a lavish spread of world-class amenities and there you have it - perfection in every sense.

SITE PLAN

- 1. MAIN ENTRANCE GATE
- 2. TOWER ENTRY
- 3. GUARD ROOM
- 4. TEMPLE
- 5. CENTRAL GARDEN
- 6. MEDITATION LAWN
- 7. SEATING PLAZA
- 8. KID'S PLAY AREA
- 9. BADMINTON COURT
- 10. HALF BASKETBALL COURT
- 11. OUTDOOR GYM
- 12. CAR PARKING
- 13. PET PARK
- 14. FOUNTAIN