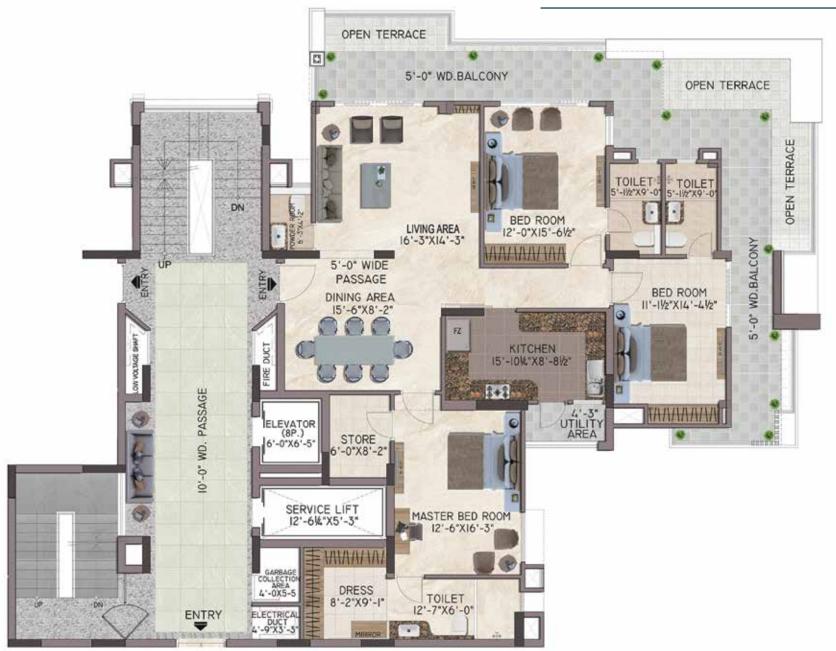

#### 8TH FLOOR UNIT PLAN

| UNIT 1 - 3 BHK   | SQ.FT. | SQ.MT. |
|------------------|--------|--------|
| SUPER AREA       | 2711   | 252    |
| TERRACE AREA     | 286    | 26     |
| CARPET AREA      | 1549   | 143    |
| TOTAL SUPER AREA | 2854   | 265    |
|                  |        |        |

\*TOTAL AREA = SUPER AREA + 50% OF TERRACE AREA

#### 8TH FLOOR UNIT PLAN

| UNIT 2 - 3 BHK   | SQ.FT. | SQ.MT. |
|------------------|--------|--------|
| SUPER AREA       | 2785   | 259    |
| TERRACE AREA     | 286    | 26     |
| CARPET AREA      | 1630   | 143    |
| TOTAL SUPER AREA | 2928   | 272    |