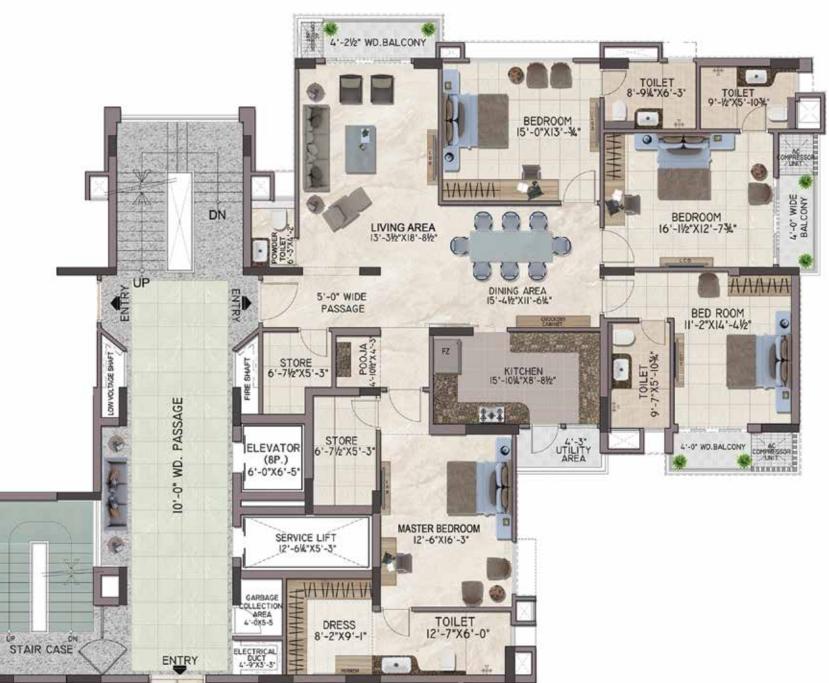

#### GROUND FLOOR UNIT PLAN

| UNIT 1 - 3 BHK | SQ.FT. | SQ.MT. |
|----------------|--------|--------|
| SUPER AREA     | 2506   | 232    |
| CARPET AREA    | 1693   | 157    |

#### GROUND FLOOR UNIT PLAN

| UNIT 2 - 4 BHK | SQ.FT. | sq.mt. |
|----------------|--------|--------|
| SUPER AREA     | 3112   | 289    |
| CARPET AREA    | 2069   | 192    |