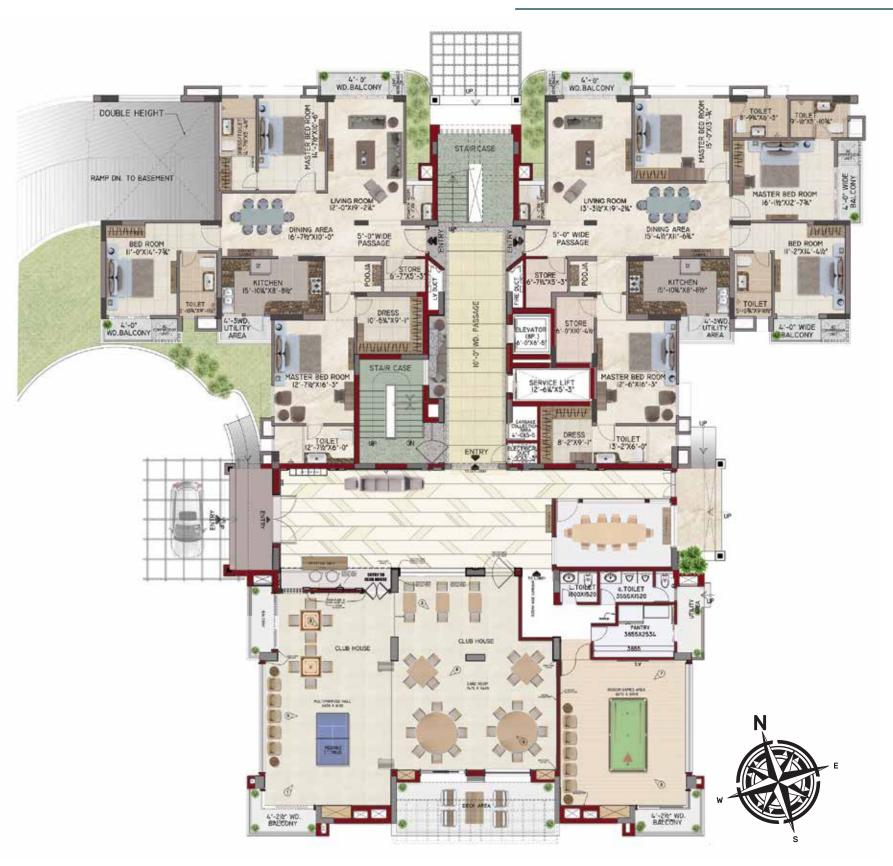

#### GROUND FLOOR CLUSTER

#### GROUND FLOOR UNIT PLAN

| UNIT 1 - 3 BHK | SQ.FT. | SQ.MT. |
|----------------|--------|--------|
| SUPER AREA     | 2506   | 232    |
| CARPET AREA    | 1693   | 157    |

#### GROUND FLOOR UNIT PLAN

| UNIT 2 - 4 BHK | SQ.FT. | sq.mt. |
|----------------|--------|--------|
| SUPER AREA     | 3112   | 289    |
| CARPET AREA    | 2069   | 192    |