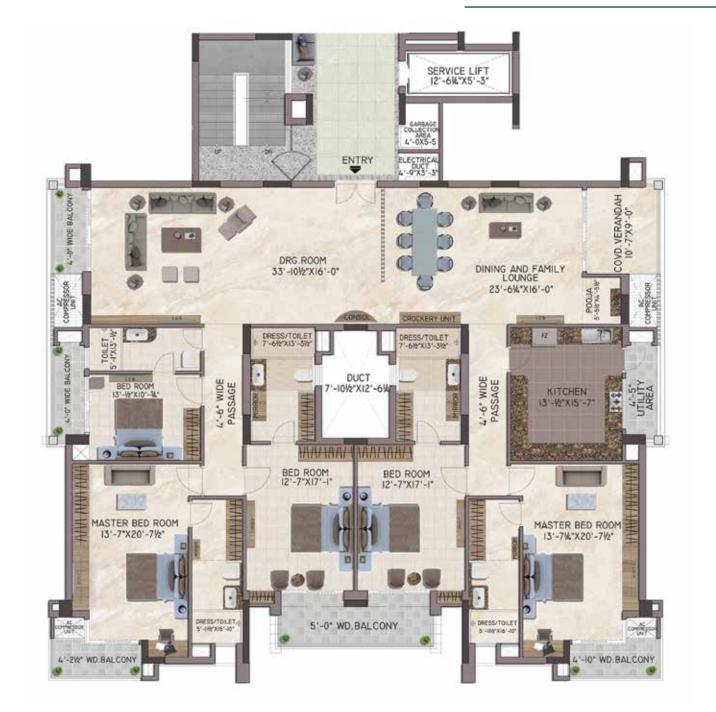

#### 1-7TH FLOOR UNIT PLAN

| UNIT 1 - 4 BHK | SQ.FT. | SQ.MT. |
|----------------|--------|--------|
| SUPER AREA     | 3007   | 279    |
| CARPET AREA    | 2029   | 188    |

#### 1-7TH FLOOR UNIT PLAN

| UNIT 2 - 4 BHK | SQ.FT. | SQ.MT. |
|----------------|--------|--------|
| SUPER AREA     | 3093   | 287    |
| CARPET AREA    | 2080   | 193    |

#### 1-7TH FLOOR UNIT PLAN

| UNIT 3 - 5 BHK | SQ.FT. | SQ.MT. |
|----------------|--------|--------|
| SUPER AREA     | 4733   | 439    |
| CARPET AREA    | 3097   | 287    |