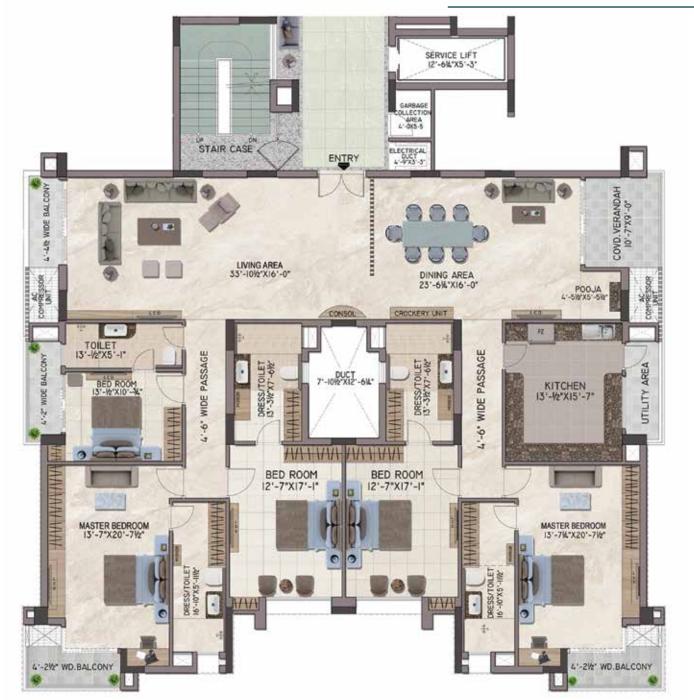

#### 1-7TH FLOOR UNIT PLAN

| UNIT 3 - 5 BHK | SQ.FT. | SQ.MT. |
|----------------|--------|--------|
| SUPER AREA     | 4733   | 439    |
| CARPET AREA    | 3097   | 287    |