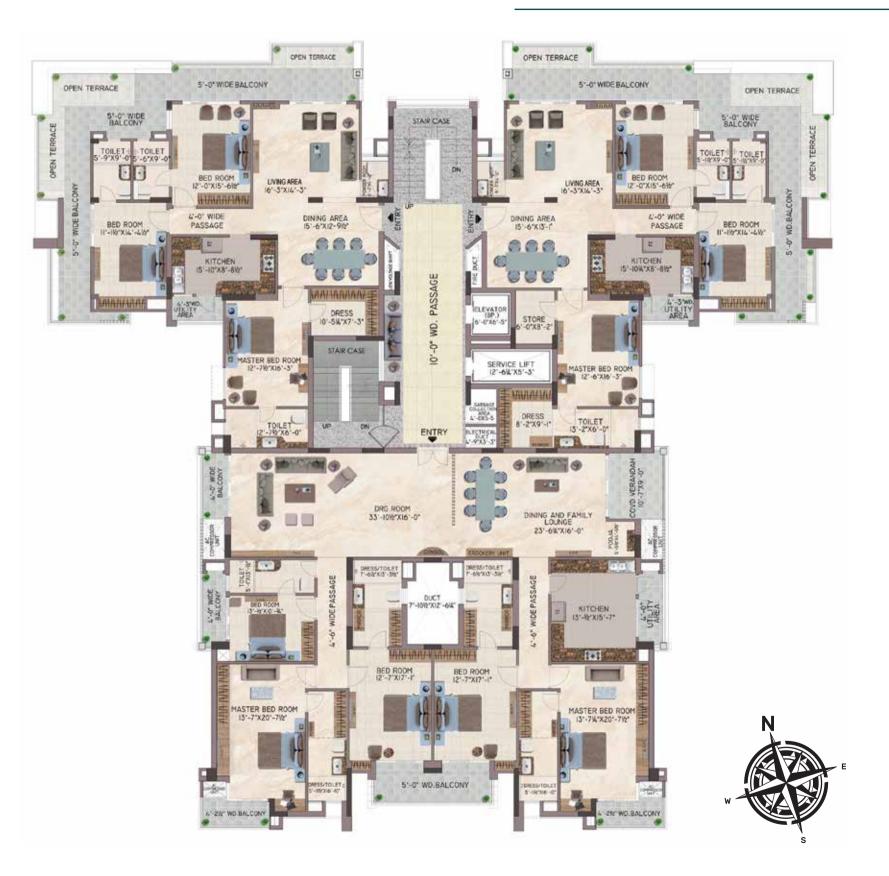

#### 9TH FLOOR CLUSTER PLAN

## 9TH FLOOR UNIT PLAN

| UNIT 1 - 4 BHK   | SQ.FT. | SQ.MT. |
|------------------|--------|--------|
| SUPER AREA       | 3515   | 327    |
| TERRACE AREA     | 1042   | 96     |
| CARPET AREA      | 2049   | 190    |
| TOTAL SUPER AREA | 4036   | 375    |

## 9TH FLOOR UNIT PLAN

| NIT 2 - 4 BHK   | SQ.FT. | SQ.MT. |
|-----------------|--------|--------|
| JPER AREA       | 3657   | 340    |
| ERRACE AREA     | 1042   | 96     |
| ARPET AREA      | 2162   | 200    |
| OTAL SUPER AREA | 4178   | 388    |