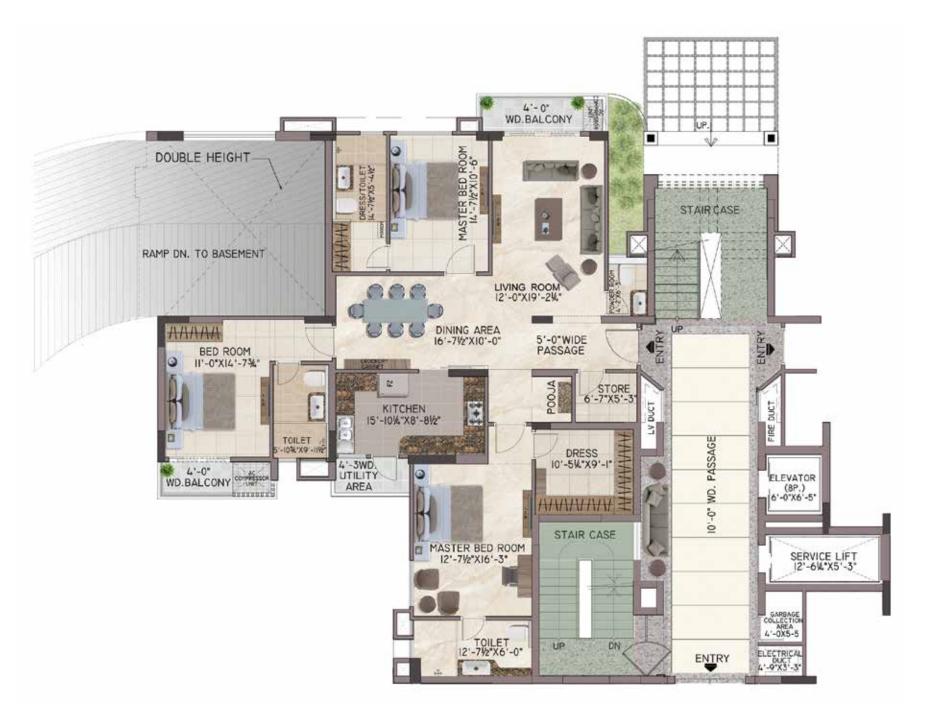

#### 1-7TH FLOOR UNIT PLAN

| UNIT 1 - 4 BHK | SQ.FT. | SQ.MT. |
|----------------|--------|--------|
| SUPER AREA     | 3007   | 279    |
| CARPET AREA    | 2029   | 188    |

#### 1-7TH FLOOR UNIT PLAN

| UNIT 2 - 4 BHK | SQ.FT. | SQ.MT. |
|----------------|--------|--------|
| SUPER AREA     | 3093   | 287    |
| CARPET AREA    | 2080   | 193    |

#### 1-7TH FLOOR UNIT PLAN

| UNIT 3 - 5 BHK | SQ.FT. | SQ.MT. |
|----------------|--------|--------|
| SUPER AREA     | 4733   | 439    |
| CARPET AREA    | 3097   | 287    |