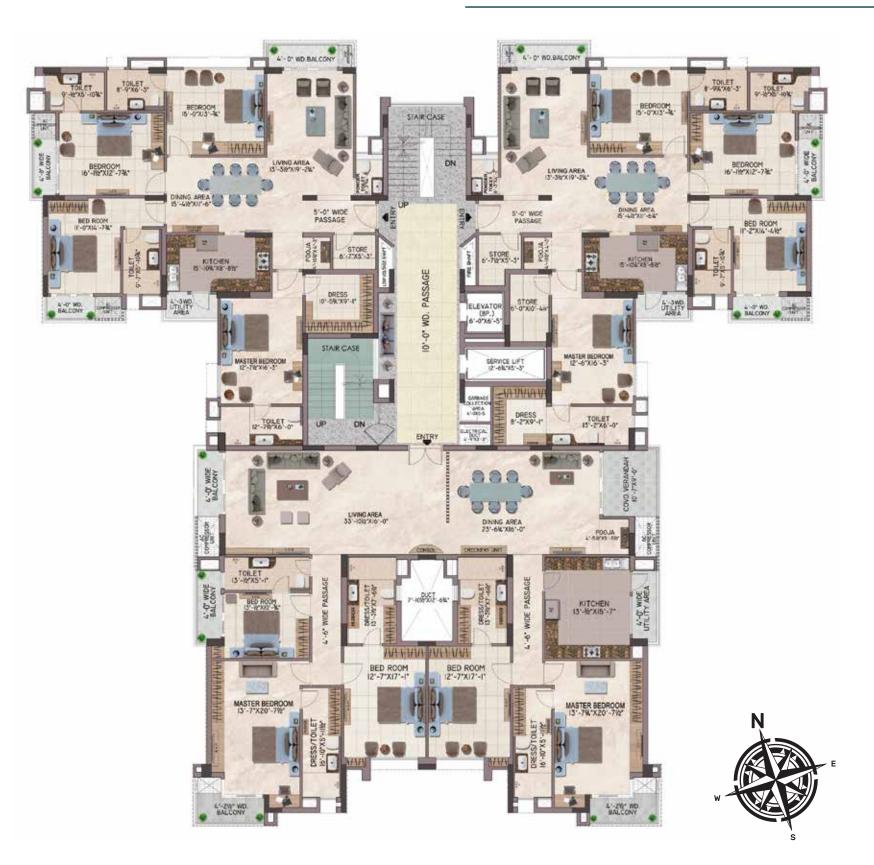

#### 1-7TH FLOOR CLUSTER PLAN

#### 1-7TH FLOOR UNIT PLAN

| UNIT 1 - 4 BHK | SQ.FT. | SQ.MT. |
|----------------|--------|--------|
| SUPER AREA     | 3007   | 279    |
| CARPET AREA    | 2029   | 188    |

#### 1-7TH FLOOR UNIT PLAN

| UNIT 2 - 4 BHK | SQ.FT. | SQ.MT. |
|----------------|--------|--------|
| SUPER AREA     | 3093   | 287    |
| CARPET AREA    | 2080   | 193    |

#### 1-7TH FLOOR UNIT PLAN

| UNIT 3 - 5 BHK | SQ.FT. | SQ.MT. |
|----------------|--------|--------|
| SUPER AREA     | 4733   | 439    |
| CARPET AREA    | 3097   | 287    |