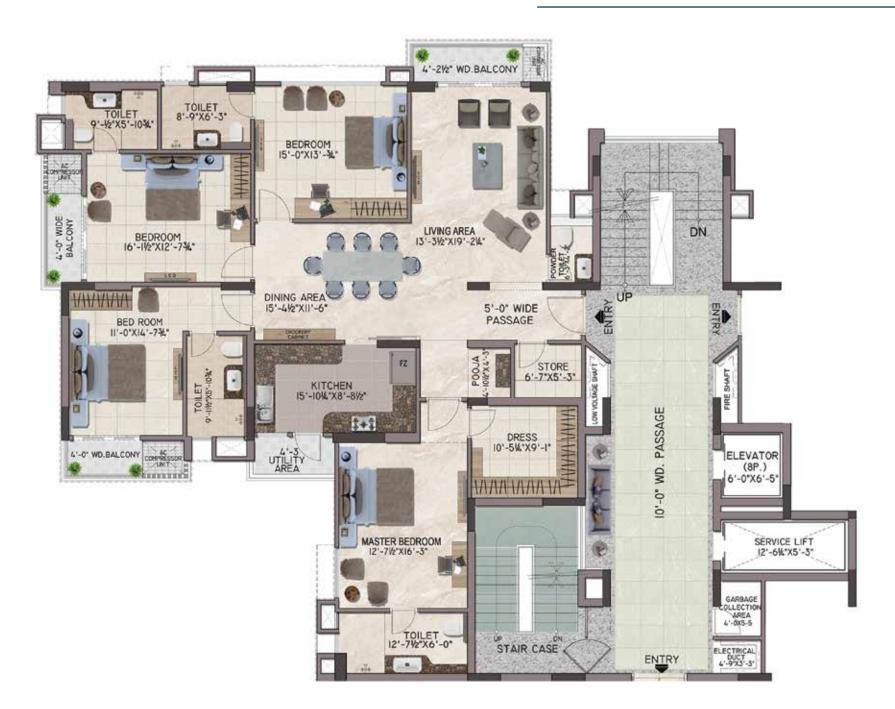

#### 8TH FLOOR UNIT PLAN

| UNIT 1 - 3 BHK   | SQ.FT. | SQ.MT. |
|------------------|--------|--------|
| SUPER AREA       | 2711   | 252    |
| TERRACE AREA     | 286    | 26     |
| CARPET AREA      | 1549   | 143    |
| TOTAL SUPER AREA | 2854   | 265    |
|                  |        |        |

\*TOTAL AREA = SUPER AREA + 50% OF TERRACE AREA

#### 8TH FLOOR UNIT PLAN

| UNIT 2 - 3 BHK   | SQ.FT. | SQ.MT. |
|------------------|--------|--------|
| SUPER AREA       | 2785   | 259    |
| TERRACE AREA     | 286    | 26     |
| CARPET AREA      | 1630   | 143    |
| TOTAL SUPER AREA | 2928   | 272    |

#### 8TH FLOOR UNIT PLAN

| UNIT 3 - 5 BHK | SQ.FT. | SQ.MT. |
|----------------|--------|--------|
| SUPER AREA     | 4876   | 453    |
| CARPET AREA    | 3197   | 297    |