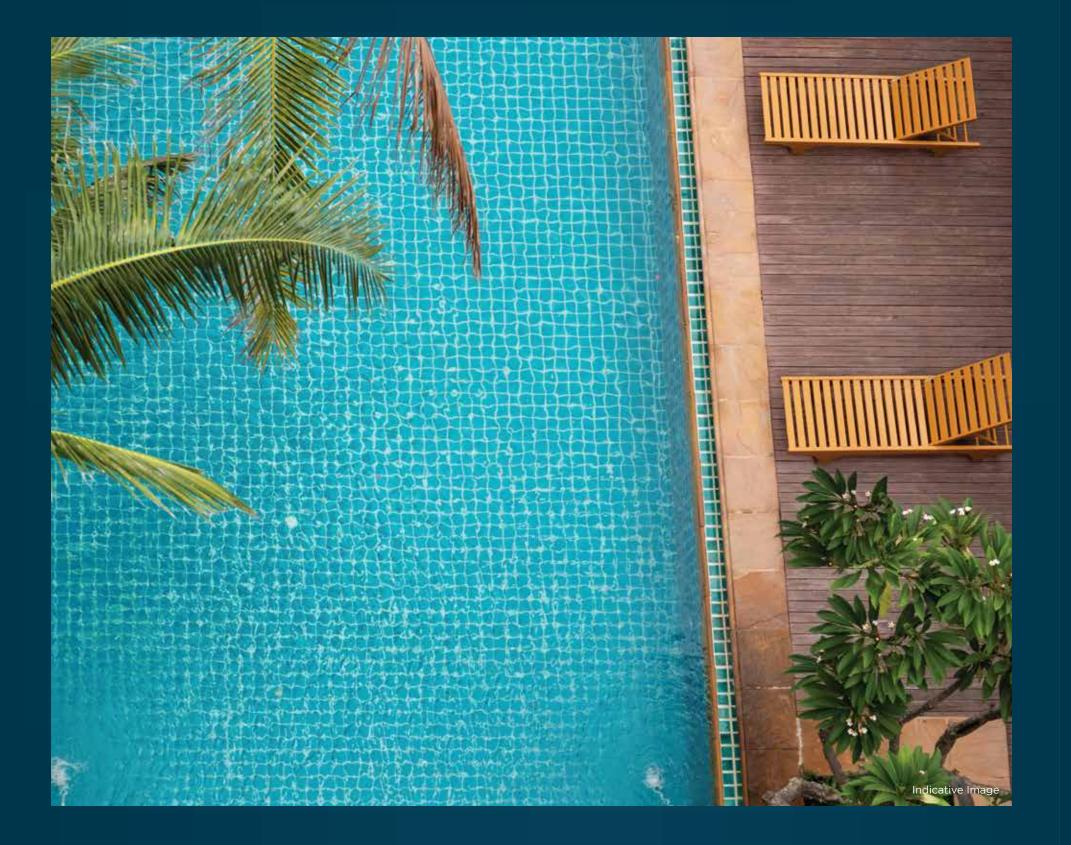

#### ROOFTOP SWIMMING POOL (TEMPERATURE-CONTROLLED)

The serene relaxation of the temperature-controlled Rooftop Pool and Jacuzzi, accompanied by a vast panorama of the sky, is ideal in every way.