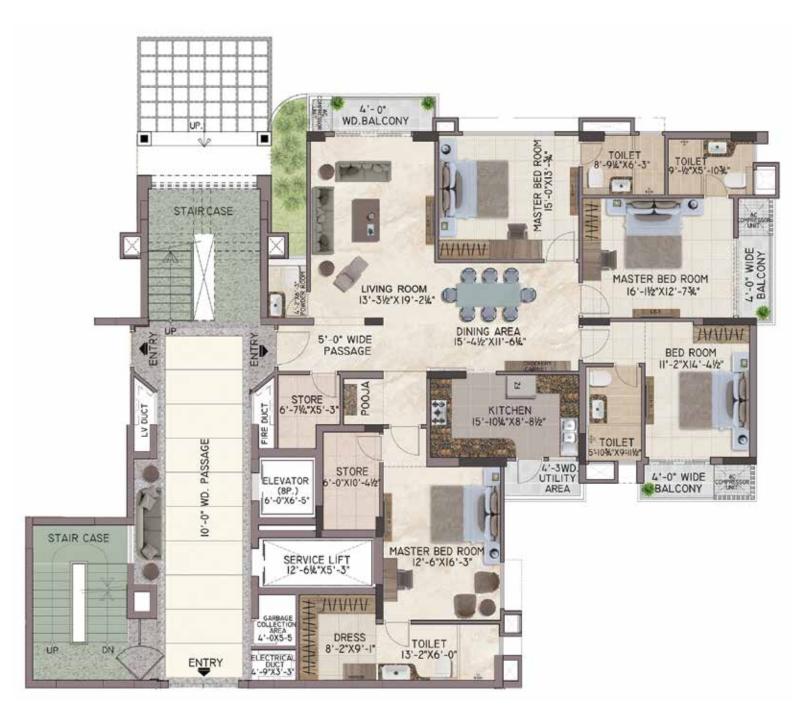

## 9TH FLOOR UNIT PLAN

| UNIT 1 - 4 BHK   | SQ.FT. | SQ.MT. |
|------------------|--------|--------|
| SUPER AREA       | 3515   | 327    |
| TERRACE AREA     | 1042   | 96     |
| CARPET AREA      | 2049   | 190    |
| TOTAL SUPER AREA | 4036   | 375    |

.....

\*TOTAL AREA = SUPER AREA + 50% OF TERRACE AREA

UN SU TE CA TO

## 9TH FLOOR UNIT PLAN

| NIT 2 - 4 BHK   | SQ.FT. | SQ.MT. |
|-----------------|--------|--------|
| JPER AREA       | 3657   | 340    |
| ERRACE AREA     | 1042   | 96     |
| ARPET AREA      | 2162   | 200    |
| OTAL SUPER AREA | 4178   | 388    |

\*TOTAL AREA = SUPER AREA + 50% OF TERRACE AREA

A CLUB OF LUXURIES THE ICON OF ELEGANCE

With only a chosen few having the pleasure of availing the luxury amenities here, the club at Emerald Chamber is perfection in every sense of the word.