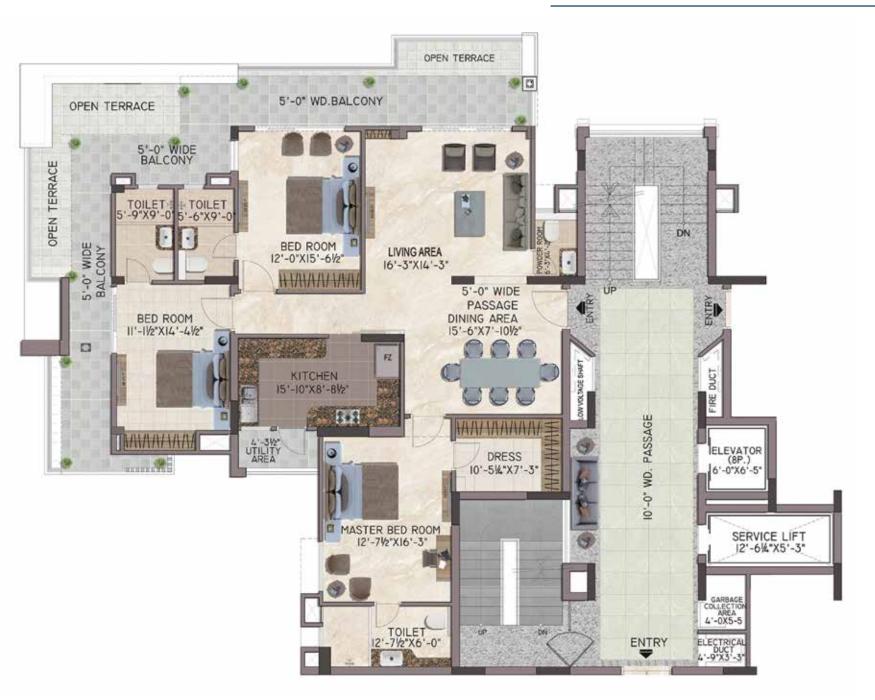

## 9TH FLOOR UNIT PLAN

| UNIT 1 - 4 BHK   | SQ.FT. | SQ.MT. |
|------------------|--------|--------|
| SUPER AREA       | 3515   | 327    |
| TERRACE AREA     | 1042   | 96     |
| CARPET AREA      | 2049   | 190    |
| TOTAL SUPER AREA | 4036   | 375    |

.....

\*TOTAL AREA = SUPER AREA + 50% OF TERRACE AREA

UN SU TE CA TO

## 9TH FLOOR UNIT PLAN

| NIT 2 - 4 BHK   | SQ.FT. | SQ.MT. |
|-----------------|--------|--------|
| JPER AREA       | 3657   | 340    |
| ERRACE AREA     | 1042   | 96     |
| ARPET AREA      | 2162   | 200    |
| OTAL SUPER AREA | 4178   | 388    |

\*TOTAL AREA = SUPER AREA + 50% OF TERRACE AREA

A CLUB OF LUXURIES THE ICON OF ELEGANCE

With only a chosen few having the pleasure of availing the luxury amenities here, the club at Emerald Chamber is perfection in every sense of the word.