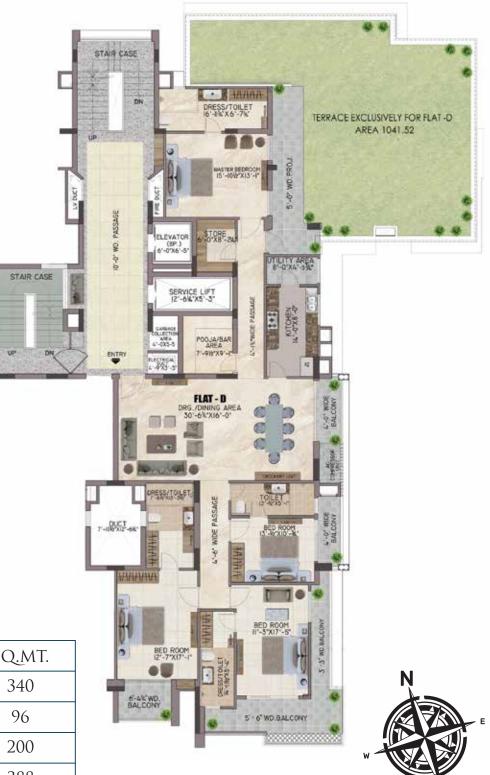

## 9TH FLOOR UNIT PLAN

| NIT 2 - 4 BHK   | SQ.FT. | SQ.MT. |
|-----------------|--------|--------|
| JPER AREA       | 3657   | 340    |
| ERRACE AREA     | 1042   | 96     |
| ARPET AREA      | 2162   | 200    |
| OTAL SUPER AREA | 4178   | 388    |

\*TOTAL AREA = SUPER AREA + 50% OF TERRACE AREA

A CLUB OF LUXURIES THE ICON OF ELEGANCE

With only a chosen few having the pleasure of availing the luxury amenities here, the club at Emerald Chamber is perfection in every sense of the word.