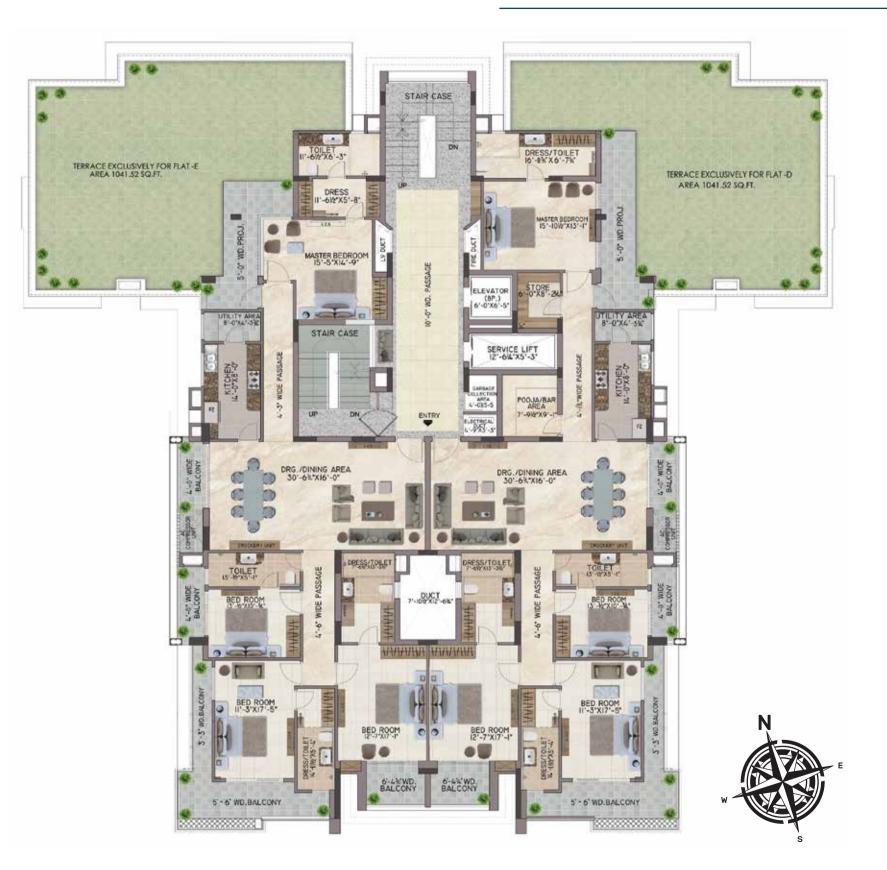

e so much more fun.



### MULTIPURPOSE HALL

A perfect place to host numerous occasions, the Multipurpose Hall is as beautiful as it is convenient.



#### ROOFTOP SWIMMING POOL (TEMPERATURE-CONTROLLED)

The serene relaxation of the temperature-controlled Rooftop Pool and Jacuzzi, accompanied by a vast panorama of the sky, is ideal in every way.



#### KID'S POOL (TEMPERATURE-CONTROLLED)

The temperaturecontrolled Kid's Pool offers your children the perfect spot to splash around with glee.



### GYMNASIUM

Pumping workout sessions await you at the well-equipped Gymnasium.



### OPEN TERRACE

A wide-open Terrace beckons you to soak in the stunning views around you.

#### GROUND FLOOR CLUSTER



#### 1-7TH FLOOR CLUSTER PLAN



#### 8TH FLOOR CLUSTER PLAN



#### 9TH FLOOR CLUSTER PLAN



#### GROUND FLOOR UNIT PLAN



| UNIT 1 - 3 BHK | SQ.FT. | SQ.MT. |
|----------------|--------|--------|
| SUPER AREA     | 2506   | 232    |
| CARPET AREA    | 1693   | 157    |



#### GROUND FLOOR UNIT PLAN



| UNIT 2 - 4 BHK | SQ.FT. | sq.mt. |
|----------------|--------|--------|
| SUPER AREA     | 3112   | 289    |
| CARPET AREA    | 2069   | 192    |



#### 1-7TH FLOOR UNIT PLAN



| UNIT 1 - 4 BHK | SQ.FT. | SQ.MT. |
|----------------|--------|--------|
| SUPER AREA     | 3007   | 279    |
| CARPET AREA    | 2029   | 188    |



#### 1-7TH FLOOR UNIT PLAN



| UNIT 2 - 4 BHK | SQ.FT. | SQ.MT. |
|----------------|--------|--------|
| SUPER AREA     | 3093   | 287    |
| CARPET AREA    | 2080   | 193    |



#### 1-7TH FLOOR UNIT PLAN



| UNIT 3 - 5 BHK | SQ.FT. | SQ.MT. |
|----